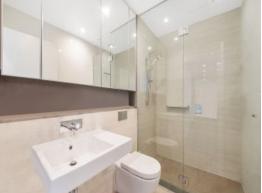

## Apartment Features:

- \* Open-plan living and dining area with a generous ceiling height
- \* Modern island kitchen with stone benchtop and built-in Miele appliances
- \* Well-appointed bedroom with built-in wardrobes
- \* Private study room, perfect for home office and visitors
- \* Luxurious bathroom with plenty of storage
- \* Internal laundry with dryer included