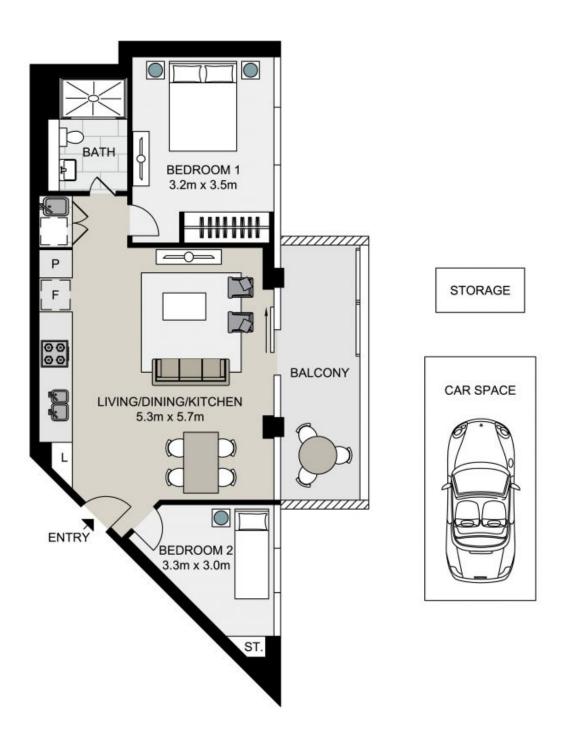

## A luxury one bedroom plus study apartment in the heart of St Leonards offers ups

Situated on level 23, this luxurious 1 bedroom plus study apartment provides an ultra-convenient lifestyle and five-star resort facilities. Spacious open-plan living areas flow onto a large entertainer's balcony with the iconic Sydney harbour view. In the heart of St Leonards, this home is just five kilometres from Sydney CBD.

## Apartment Features:

- \* Open-plan living and dining area with a generous ceiling height
- \* Modern island kitchen with stone benchtop and built-in Miele appliances
- \* Well-appointed bedroom with built-in wardrobes
- \* Private study room, perfect for home office and visitors
- \* Luxurious bathroom with plenty of storage
- \* Internal laundry with dryer included