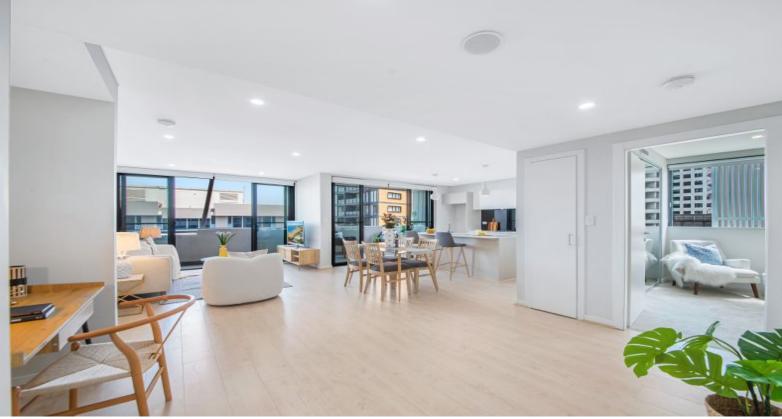

## \$950 pw

Exceptional Modern Residential Apartment

Located in the boutique "Northern Light" complex with only 28 apartments, this

apartment boasts quality finishes and a modern-style living experience. Situated close to the proposed Crows Nest metro rail services and St Leonards Station, it offers easy access to transportation. Step outside to discover a diverse range of

cafes and restaurants, with Crows Nest Village just a short stroll away.

Key features include:

- Open-plan layout featuring spacious living and dining areas

- Contemporary kitchen equipped with a dishwasher, stainless steel appliances, and gas cooking facilities

- Stylishly designed bedrooms and modern bathrooms

- Sun-filled balcony perfect for relaxation

Type : Apartment

. Apartmen

Date Available : Monday, 13th May 2024

Land : 112 m2 Building Size : 97 m2

**Faye Dai Tiffany Or** 0423 677 160 0455582288