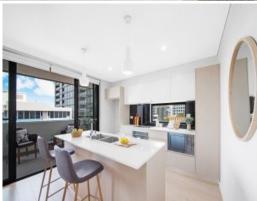

cafes and restaurants, with Crows Nest Village just a short stroll away.

Key features include:

- Open-plan layout featuring spacious living and dining areas

- Contemporary kitchen equipped with a dishwasher, stainless steel appliances, and gas cooking facilities