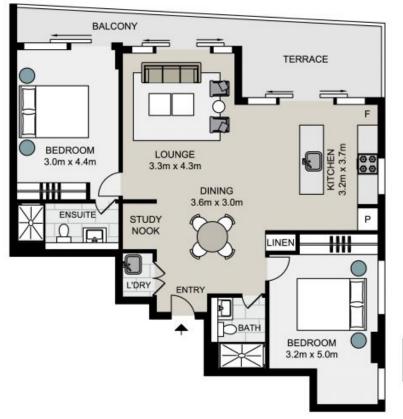

Total Living Area: 97 sqm Total Strata Area: 112 sqm

## 601/567 Pacific Highway, St Leonards

Not to scale . Measurements are approximate . Drawn For  $\,$  Marketing purposes only .