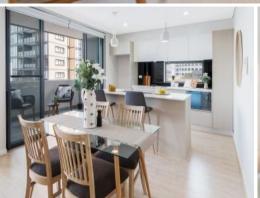

cafes and restaurants, with Crows Nest Village just a short stroll away.

Key features include:

- Open-plan layout featuring spacious living and dining areas

- Contemporary kitchen equipped with a dishwasher, stainless steel appliances, and gas cooking facilities