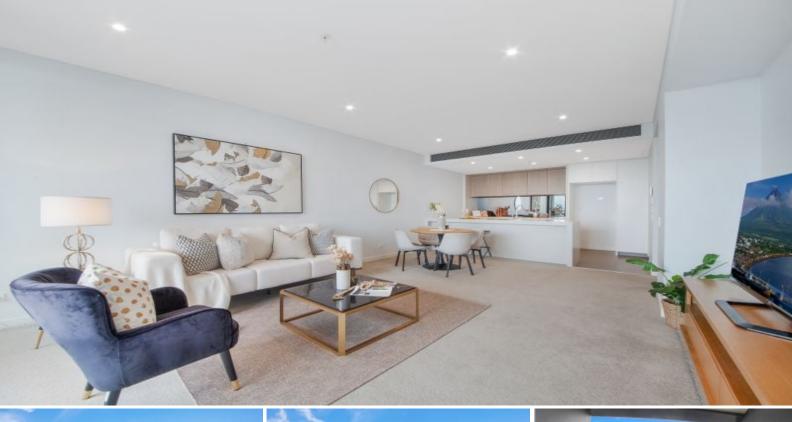

## Experience opulent living in this North facing two-bedroom Mirvac apartment with

Designed for immaculate contemporary living and open plan in/outdoor entertaining, this high level northeast facing apartment boasts enviable resort-style living in the 'St Leonards Square' building. Quality appointments ensure there's nothing to spend and everything to enjoy. The building promotes an active lifestyle with a shared indoor lap pool, gym, spa, sauna, function rooms and terrace.

## Home Features:

- \* Rare two separate car parking on title and storage
- \* Open plan kitchen, living/dining flow to covered balcony
- \* Stone bench tops and gas stainless steel Miele appliances
- \* Generous bedrooms with built-in robes, one with an ensuite
- \* Stylish fully tiled bathrooms