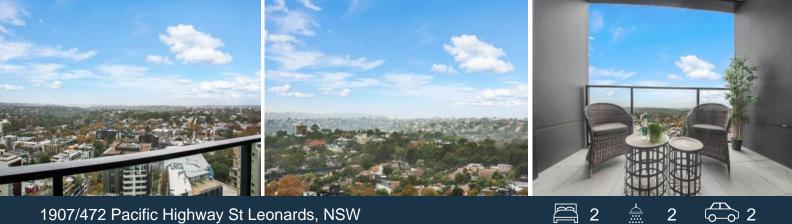

## 1907/472 Pacific Highway St Leonards, NSW

## Experience opulent living in this North facing two-bedroom Mirvac apartment with

Designed for immaculate contemporary living and open plan in/outdoor entertaining, this high level northeast facing apartment boasts enviable resort-style living in the 'St Leonards Square' building. Quality appointments ensure there's nothing to spend and everything to enjoy. The building promotes an active lifestyle with a shared indoor lap pool, gym, spa, sauna, function rooms and terrace.

## Home Features:

- \* Rare two separate car parking on title and storage
- \* Open plan kitchen, living/dining flow to covered balcony
- \* Stone bench tops and gas stainless steel Miele appliances
- \* Generous bedrooms with built-in robes, one with an ensuite
- \* Stylish fully tiled bathrooms