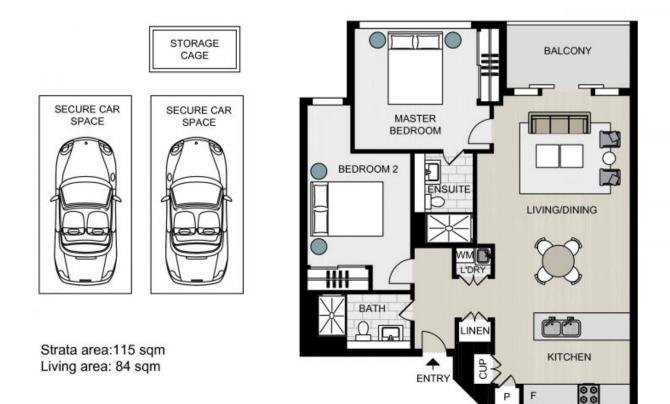

## Home Features:

- \* Rare two separate car parking on title and storage
- \* Open plan kitchen, living/dining flow to covered balcony
- \* Stone bench tops and gas stainless steel Miele appliances
- \* Generous bedrooms with built-in robes, one with an ensuite
- \* Stylish fully tiled bathrooms

## **Contact Agent**

| Inspect        | : Saturday, 18th May 2024 11:30 - 12:00 |
|----------------|-----------------------------------------|
| Туре           | : Unit                                  |
| Land           | : 115 m2                                |
| Building Size  | : 115 m2                                |
| Coursell Dotoo | <b>\$270.00</b> × /s                    |