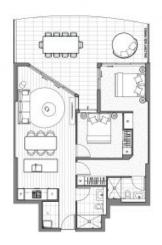

## Home Features:

- Luxuriously appointed and finished to the highest standards
- Sun-drenched entertainment balcony featuring wood-style floor tiles
- Luxury kitchen with high-quality Miele appliances
- Generous bedrooms with built-in-robe