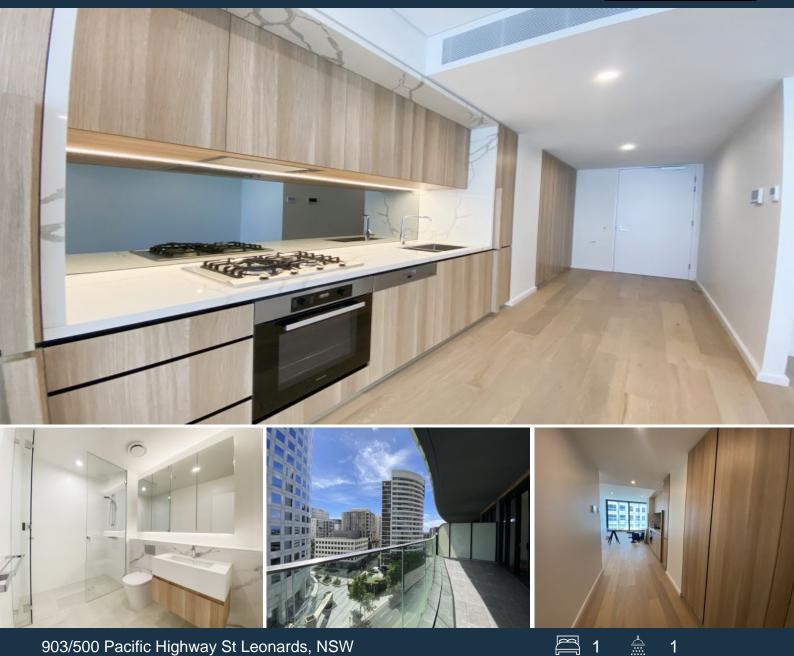

## 903/500 Pacific Highway St Leonards, NSW

## Fully furnished 1 Bed Luxury Apartment

The Landmark St Leonards will be located at 500 Pacific Highway and will become the tallest tower in the revitalised St Leonards. The suburb of St Leonards is evolving from an inner-city commercial hub to a mixed-use, cosmopolitan epicentre.

The building features ground-floor retail and cafe space, whilst residents will be spoiled with the hotel styled amenities including, style entrance lobby, concierge, pool + spa, gym, yoga room, virtual golf range, business lounge, library and lounge room, private dining room with cooking facilities and universal hire rooms- ideal for kids music practice or holding a function.

- 1 bed | 1 bath |
- Luxuriously appointed and finished to the highest standards
- integrated Miele gas appliances
- Well-sized bedrooms with BIR