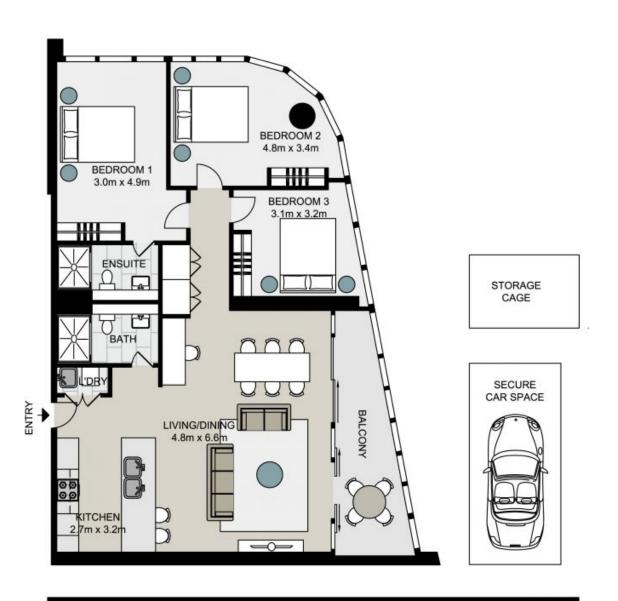

## 606/1 Marshall Avenue St Leonards, NSW

Type : Apartment Land : 133 m2 Building Size : 117 m2

- North-facing corner position three-bedroom layout

When convenience meets luxury

Water Rates : \$171.41 p/q

- Integrated fridge, dryer, and washing machine providedDesigner appliances, including gas cooking and dishwasher, enhance the kitchen
- **Strata Rates** : \$1,770.00 p/q

Council Rates: \$376.15 p/q

- Enjoy district views with a North-West aspect
- Conveniently located just steps away from the station, cafes, dining options, and the upcoming metro line  $\,$
- Bedrooms feature built-in robes, with a luxurious marble en-suite bathroom

## 606/1 Marshall Avenue, ST LEONARDS

Not to scale . Measurements are approximate . Drawn For Marketing purposes only .