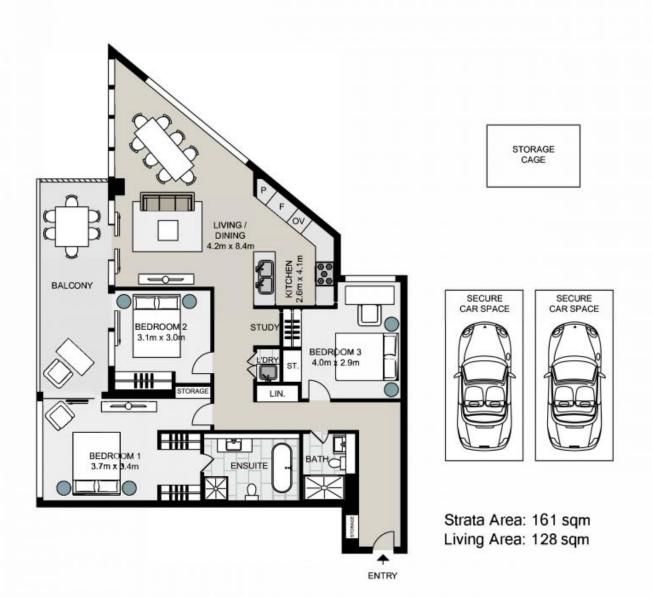

## **Contact Agent**

| Туре          | : Unit   |
|---------------|----------|
| Land          | : 161 m2 |
| Building Size | : 128 m2 |

| <b>Council Rates</b> | : \$373.00 p/q   |
|----------------------|------------------|
| Water Rates          | : \$222.14 p/q   |
| Strata Rates         | : \$2,968.05 p/q |

**Jeffrey Li** 0404 135 763 **Faye Dai** 0423 677 160

2302/472 Pacific Highway, ST LEONARDS
Not to scale . Measurements are approximate . Drawn For Marketing purposes only .