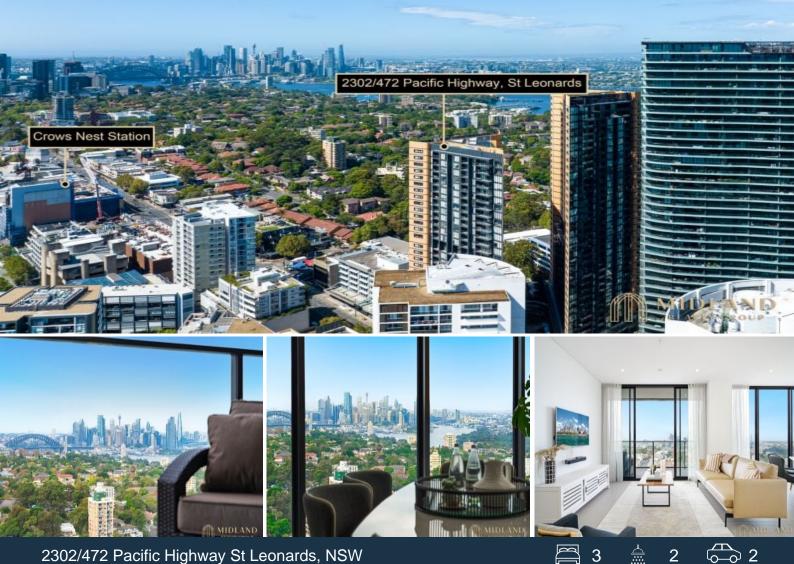

## 2302/472 Pacific Highway St Leonards, NSW

## Spacious Three-Bedroom Apartment Featuring Stunning City Views | MIRVAC

St. Leonards Square embodies Mirvac's renowned reputation for upscale living in Sydney. Offering exceptional amenities, stunning harbor and city vistas, and a lively ground-floor plaza, this development stands as an iconic landmark set to define St. Leonards for generations to come.

This three-bedroom apartment, nestled within one of Sydney's most sought-after Mirvac buildings on the Lower North Shore, stands as a pinnacle of luxury living, marking one of the highest-tier 3-bedroom residences ever released for sale in this building

Highlighted features include:

- Expansive open-plan living space offering panoramic views stretching from the Harbour Br