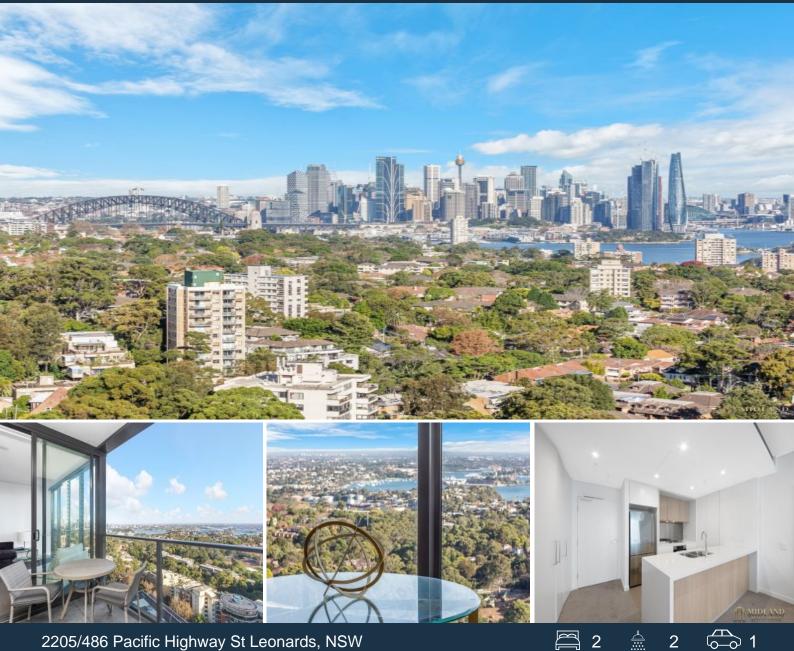

## Harbour facing two bedroom in Mirvac built complex

With sweeping city views that claim the Harbour Bridge as its centrepiece, this apartment promises a lifestyle of sophistication in the resort-style 'St Leonards Square' building. Pure indulgence offers floor-to-ceiling windows, a versatile floor plan, and sweeping views of Sydney Harbour and its surroundings.

## Home Features:

- Floor-to-ceiling glass windows with dazzling day/night views
- Two storage cages, one in the car park basement and another one conveniently located on level 19 residential level
- Modern island kitchen with stone benchtop and built-in Miele appliances