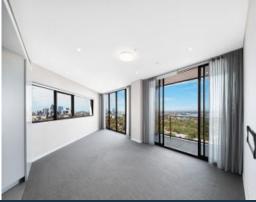

# Luxury Living in This Three Bedroom Mirvac Apartment

St Leonards Square exemplifies Mirvac's reputation for sophisticated living in Sydney. With superb amenities, exceptional harbour and city views and a vibrant ground floor plaza, this is an iconic destination that will define St Leonards for years to come.

#### Features include:

- Open-plan living with views all the way to Harbour Bridge and the Blue Mountains
- Dark colour scheme Gourmet kitchen with feature tinted mirror splashback and premium Miele appliances including five gas cooktops, Meile dishwasher and ovens
- Full-height glazing to maximise views and capture natural light in the apartment
- Excellent storage including built-in wardrobes and additional external storage
- Two car parking spaces and storage
- Excellent location, just 5km from the Sydney CBD and close to leading schools, universit