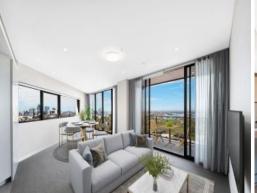

# Luxury Living in This Three Bedroom Mirvac Apartment

St Leonards Square exemplifies Mirvac's reputation for sophisticated living in Sydney. With superb amenities, exceptional harbour and city views and a vibrant ground floor plaza, this is an iconic destination that will define St Leonards for years to come.

#### Features include:

- Open-plan living with views all the way to Harbour Bridge and the Blue Mountains
- Dark colour scheme Gourmet kitchen with feature tinted mirror splashback and premium Miele appliances including five gas cooktops, Meile dishwasher and ovens
- Full-height glazing to maximise views and capture natural light in the apartment
- Excellent storage including built-in wardrobes and additional external storage
- Two car parking spaces and storage
- Excellent location, just 5km from the Sydney CBD and close to leading schools, universit