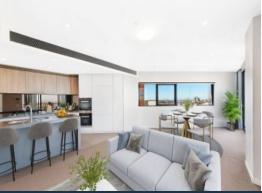

# Luxury Living in This Three Bedroom Mirvac Apartment

St Leonards Square exemplifies Mirvac's reputation for sophisticated living in Sydney. With superb amenities, exceptional harbour and city views and a vibrant ground floor plaza, this is an iconic destination that will define St Leonards for years to come.

#### Features include:

- Open-plan living with views all the way to Harbour Bridge and the Blue Mountains
- Dark colour scheme Gourmet kitchen with feature tinted mirror splashback and premium Miele appliances including five gas cooktops, Meile dishwasher and ovens
- Full-height glazing to maximise views and capture natural light in the apartment
- Excellent storage including built-in wardrobes and additional external storage
- Two car parking spaces and storage
- Excellent location, just 5km from the Sydney CBD and close to leading schools, universit