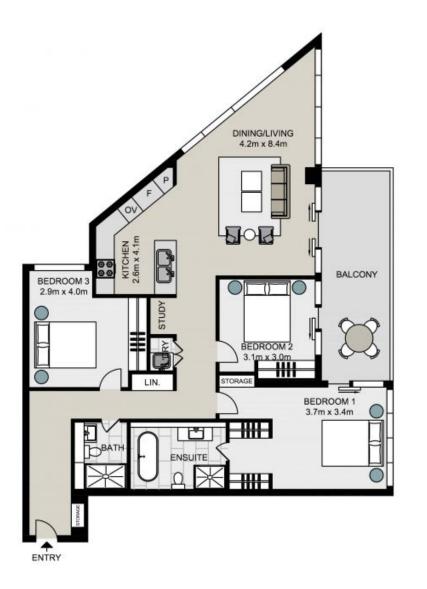

# Luxury Living in This Three Bedroom Mirvac Apartment

St Leonards Square exemplifies Mirvac's reputation for sophisticated living in Sydney. With superb amenities, exceptional harbour and city views and a vibrant ground floor plaza, this is an iconic destination that will define St Leonards for years to come.

#### Features include:

- Open-plan living with views all the way to Harbour Bridge and the Blue Mountains
- Dark colour scheme Gourmet kitchen with feature tinted mirror splashback and premium Miele appliances including five gas cooktops, Meile dishwasher and ovens
- Full-height glazing to maximise views and capture natural light in the apartment
- Excellent storage including built-in wardrobes and additional external storage
- Two car parking spaces and storage
- Excellent location, just 5km from the Sydney CBD and close to leading schools, universit

## 1502/486 Pacific Highway, ST LEONARDS

Not to scale . Measurements are approximate . Drawn For Marketing purposes only .