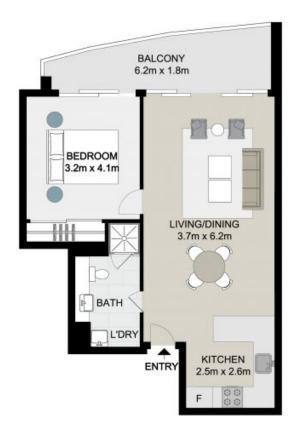

## 810/1 Sergeants Lane St Leonards, NSW

# North Facing One Bedroom Apartment in The Heart of St Leonards

Situated on level 8 of the prestigious 'The Forum' building, this contemporary apartment offers absolute convenience, resort style living, space, and security. With its orientation towards the north, it benefits from ample natural light throughout the day, creating a bright and inviting living space.

#### Home Features:

- North Facing living and dining area flows to wide balcony
- Secure lock up garage

TOTAL LIVING AREA: 56sqm TOTAL STRATA AREA: 73sqm

## 810/1 Sergeants Lane, St. LEONARDS

Not to scale . Measurements are approximate . Drawn For Marketing purposes only .