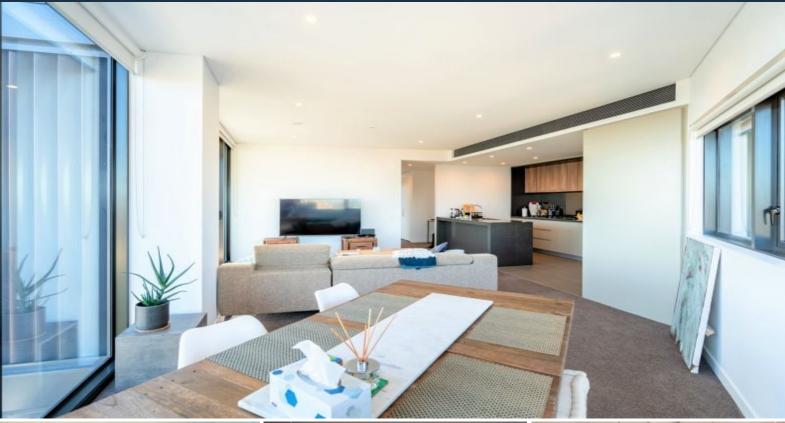

#### Features

Open gourmet kitchen with pantry cupboard, stone benchtop, well equipped with Miele cook appliances and dishwasher.

Living and dining room free flows into balcony.

Three bedrooms, masters with ensuite and built-in wardrobe in all rooms.

Well presented bathrooms with shower.

Internal laundry.

Intercom system and security car space.

Resort-style pool, gym, sauna and courtyard.