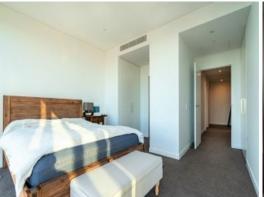

#### Features

Open gourmet kitchen with pantry cupboard, stone benchtop, well equipped with Miele cook appliances and dishwasher.

Living and dining room free flows into balcony.

Three bedrooms, masters with ensuite and built-in wardrobe in all rooms.