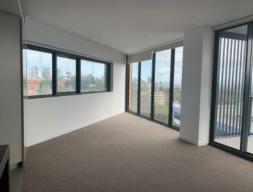

#### Features

Open gourmet kitchen with pantry cupboard, stone benchtop, well equipped with Miele cook appliances and dishwasher.

Living and dining room free flows into balcony.

Three bedrooms, masters with ensuite and built-in wardrobe in all rooms.