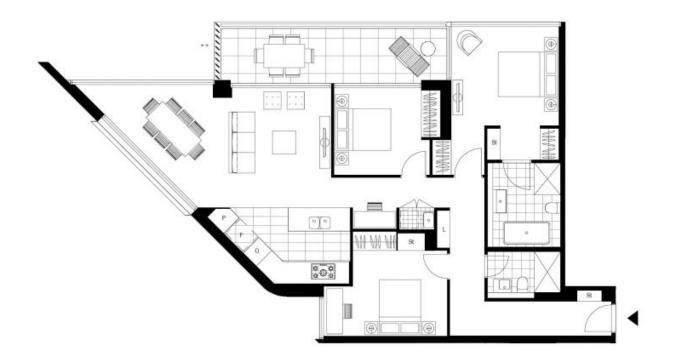

# 603/486 Pacific Highway St Leonards, NSW

### 3 Bed Apartment + 2 car parking

Conveniently located few minutes stroll to St Leonards bus and train station and future metro station close proximity to Crows Nest. Array of choices on eateries, cafes, restaurants and shops in St Leonards and Crows Nest.

#### Features

Open gourmet kitchen with pantry cupboard, stone benchtop, well equipped with Miele cook appliances and dishwasher.

Living and dining room free flows into balcony.

Three bedrooms, masters with ensuite and built-in wardrobe in all rooms.

Well presented bathrooms with shower.

Internal laundry.

Intercom system and security car space.

Resort-style pool, gym, sauna and courtyard.