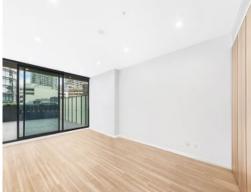

This stunning studio apartment in the 'Landmark' presents the trio of high quality design and finish, a clever floorplan that maximises space of external living area. Open floor plan and high-end finishes creating a modern look. Floor to ceiling thermal glass windows, large balconies, and kitted out kitchen with Miele appliances

Home Features:

- Open plan living and dining area with access to the balcony
- Timber floor throughout the apartment

Type : Apartment

Date Available : Tuesday, 9th April 2024

Land : 75 m2

Building Size : 73 m2