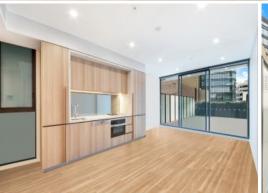

This stunning studio apartment in the 'Landmark' presents the trio of high quality design and finish, a clever floorplan that maximises space of external living area. Open floor plan and high-end finishes creating a modern look. Floor to ceiling thermal glass windows, large balconies, and kitted out kitchen with Miele appliances

Home Features:

- Open plan living and dining area with access to the balcony
- Timber floor throughout the apartment

Type : Apartment

Date Available : Tuesday, 9th April 2024

Land : 75 m2

Building Size : 73 m2