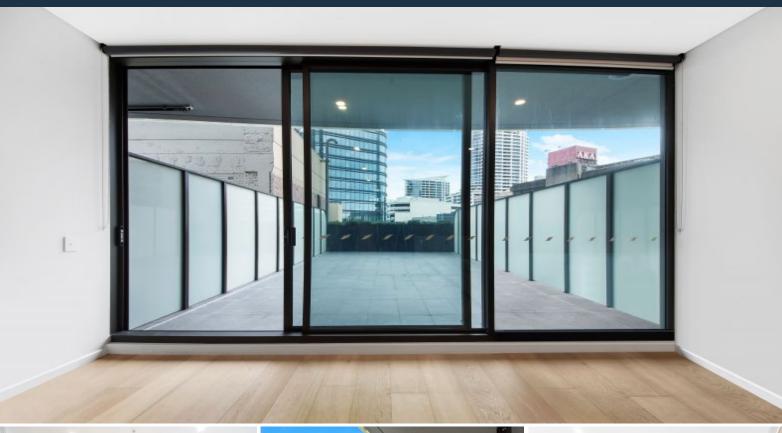

This stunning studio apartment in the 'Landmark' presents the trio of high quality design and finish, a clever floorplan that maximises space of external living area. Open floor plan and high-end finishes creating a modern look. Floor to ceiling thermal glass windows, large balconies, and kitted out kitchen with Miele appliances

Home Features:

- Open plan living and dining area with access to the balcony
- Timber floor throughout the apartment

Type : Apartment

Date Available : Tuesday, 9th April 2024

Land : 75 m2

Building Size : 73 m2