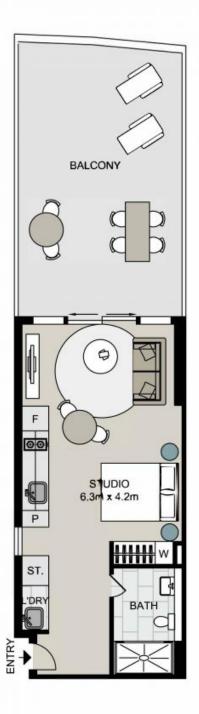

This stunning studio apartment in the 'Landmark' presents the trio of high quality design and finish, a clever floorplan that maximises space of external living area. Open floor plan and high-end finishes creating a modern look. Floor to ceiling thermal glass windows, large balconies, and kitted out kitchen with Miele appliances

Home Features:

- Open plan living and dining area with access to the balcony
- Timber floor throughout the apartment

Type : Apartment

Date Available : Tuesday, 9th April 2024

Land : 75 m2

Building Size : 73 m2

Bond : \$2,920.00

Faye Dai

**Jeffrey Li** 0404 135 763

0423 677 160

Total living area:73sqm Total strata area: 75sqm

## 510/500 Pacific Highway, ST LEONARDS

Not to scale . Measurements are approximate . Drawn For Marketing purposes only .