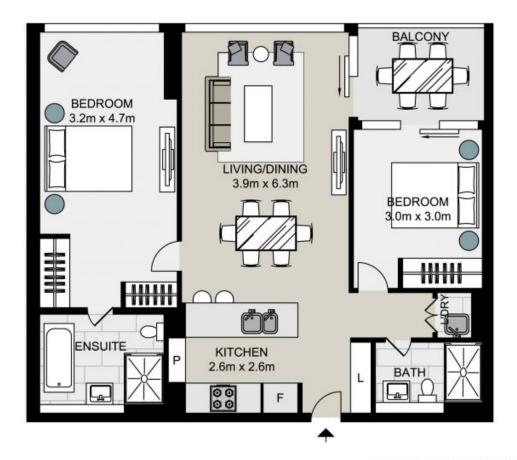

## Harbour facing two bedroom in Mirvac built complex

With breath-taking vistas spanning Sydney Harbour and the CBD, this apartment epitomizes sophisticated living within the esteemed 'St Leonards Square' complex. Experience pure indulgence with floor-to-ceiling windows, a flexible floor plan, and sweeping panoramas of Sydney Harbour and its environs.

- Bedrooms feature built-in wardrobes for added convenience
- Open-plan living and dining area boasts generous ceiling height
- Modern island kitchen equipped with stone benchtops and high-end Miele appliances
- Luxurious bathrooms offer ample storage and include a bathtub in the ensuite
- Internal laundry comes complete with a dryer for added convenience

## **Contact Agent**

Inspect : Saturday, 18th May 2024 12:00 - 12:30

Type : Apartment Land : 106 m2 Building Size : 89 m2

**Council Rates** : \$376.20 p/q **Water Rates** : \$211.46 p/q **Strata Rates** : \$1,370.57 p/q

Jeffrey Li

**Byron Davies** 

0404 135 763

0424564266

TOTAL STRATA AREA: 106sqm TOTAL LIVING AREA: 89sqm