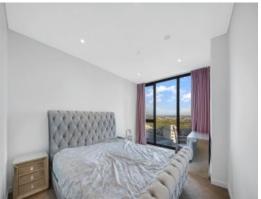

- Bedrooms feature built-in wardrobes for added convenience
- Open-plan living and dining area boasts generous ceiling height
- Modern island kitchen equipped with stone benchtops and high-end Miele appliances
- Luxurious bathrooms offer ample storage and include a bathtub in the ensuite
- Internal laundry comes complete with a dryer for added convenience