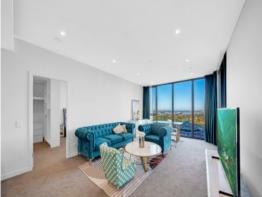

- Bedrooms feature built-in wardrobes for added convenience
- Open-plan living and dining area boasts generous ceiling height
- Modern island kitchen equipped with stone benchtops and high-end Miele appliances
- Luxurious bathrooms offer ample storage and include a bathtub in the ensuite
- Internal laundry comes complete with a dryer for added convenience