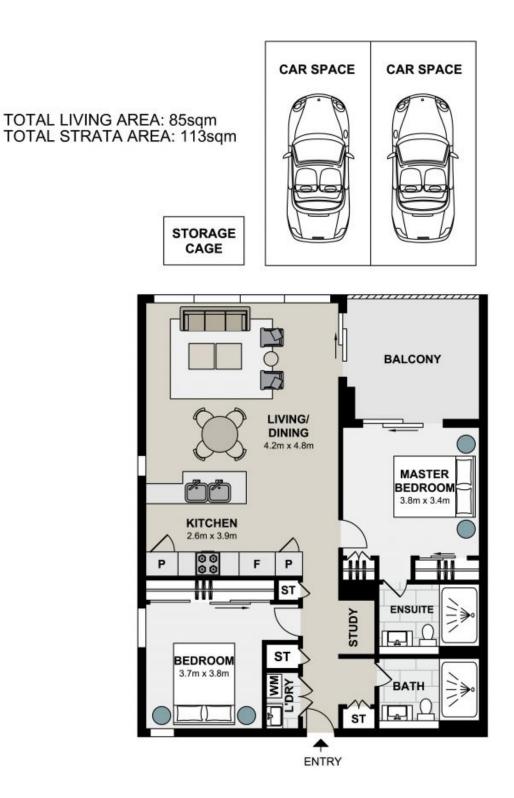

## **Contact Agent**

| Inspect       | : Thursday, 23rd May 2024 10:00 - 10:30 |
|---------------|-----------------------------------------|
| Туре          | : Apartment                             |
| Land          | : 113 m2                                |
| Building Size | : 85 m2                                 |
| Council Potos | · \$227.00 p/a                          |