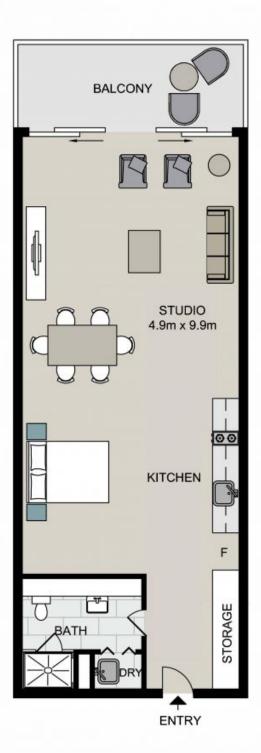

## Spacious apartment with secure parking

With its expansive 70-square-meter studio layout, this apartment is distinguished by its northern exposure and contemporary aesthetic. Situated within 'The Orchid', it offers a lifestyle of convenience and low maintenance. Meticulously finished to the highest standards, it showcases quality craftsmanship and modern design elements. Boasting ample space both indoors and outdoors, its contemporary interiors exude timeless appeal. Located in the heart of St Leonards, it enjoys close proximity to transportation options and local amenities.

## \$700000

| Inspect       | : Thursday, 23rd May 2024 10:00 - 10:20 |
|---------------|-----------------------------------------|
| Туре          | : Apartment                             |
| Land          | : 84 m2                                 |
| Building Size | : 70 m2                                 |
| Council Rates |                                         |

Water Rates : \$171.41 p/q Strata Rates : \$941.00 p/q

**Jeffrey Li** 0404 135 763 **Byron Davies** 0424564266

Total Strata Area: 84sqm Total Living Area: 70sqm