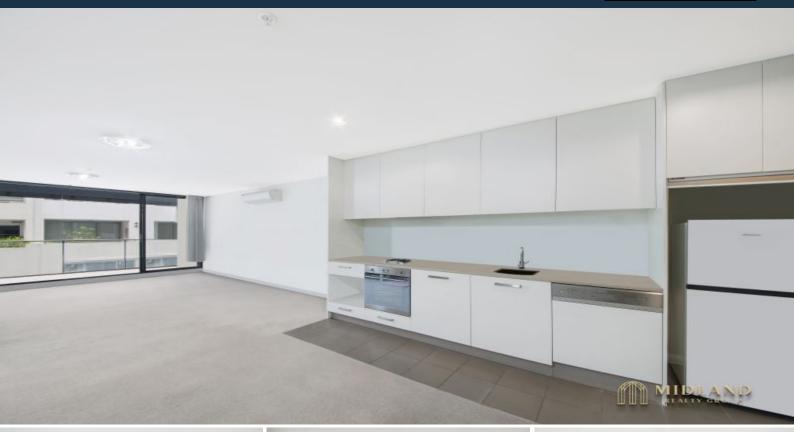

## Spacious apartment with secure parking

With its expansive 70-square-meter studio layout, this apartment is distinguished by its northern exposure and contemporary aesthetic. Situated within 'The Orchid', it offers a lifestyle of convenience and low maintenance. Meticulously finished to the highest standards, it showcases quality craftsmanship and modern design elements. Boasting ample space both indoors and outdoors, its contemporary interiors exude timeless appeal. Located in the heart of St Leonards, it enjoys close proximity to transportation options and local amenities.

Highlighted Features:

- Roomy layout with abundant storage space
- Modern kitchen featuring high-end Smeg appliances
- North-facing balcony perfect for entertaining
- Internal laundry equipped with a dryer