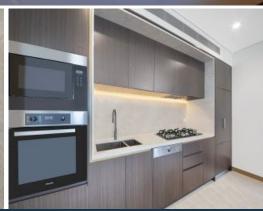

Clever enhancements add to its beauty and liveability.

- Built in Cabinetry with Belgium" Oak" colour schemes
- Superbly designed by award winning-architects PTW
- Spacious open plan living and dining
- Beautiful balcony offering easy-indoor/outdoor-living
- Luxurious stone island bench with stone splash-back -Integrated Fisher and Paykel fridge/freezer and Miele appliances
- Generous pantry huge island bench-designer kitchen tap-ware and bathroom ware
- Resort-style roof top garden and Gym