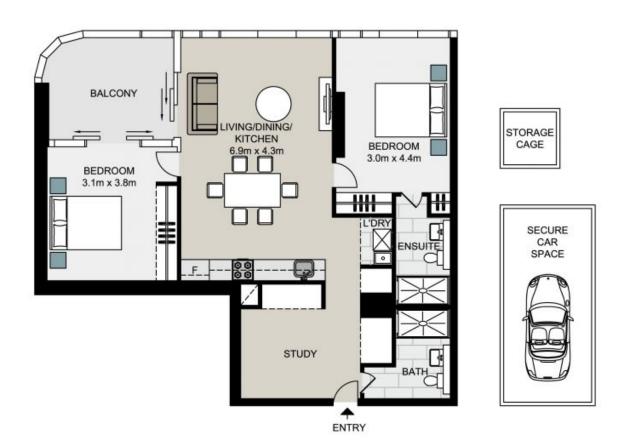

## 3007/88A Christie Street St Leonards, NSW

2

## Contact Agent

: Saturday, 18th May 2024 1:45 - 2:15 Inspect

Туре : Apartment Land : 117 m2 Building Size : 98 m2

Council Rates: \$373.00 p/q Water Rates : \$158.00 p/q Strata Rates : \$1,636.80 p/q

**Jeffrey Li Byron Davies** 

0404 135 763 0424564266

TOTAL STRATA AREA: 117m2 TOTAL LIVING AREA: 98m2

## 3007/88A Christie Street, ST LEONARDS

NORTH