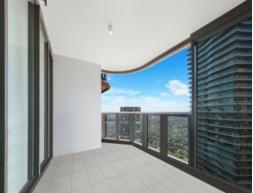

Clever enhancements add to its beauty and liveability.

- Built in Cabinetry with Belgium" Oak" colour schemes
- Superbly designed by award winning-architects PTW
- Spacious open plan living and dining
- Beautiful balcony offering easy-indoor/outdoor-living
- Luxurious stone island bench with stone splash-back -Integrated Fisher and Paykel fridge/freezer and Miele appliances
- Generous pantry huge island bench-designer kitchen tap-ware and bathroom ware
- Resort-style roof top garden and Gym