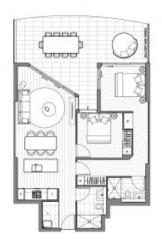

## Home Features:

- Luxuriously appointed and finished to the highest standards
- Sun-drenched entertainment balcony
- Generous proportions featuring open plan living and dining areas with abundant natural light
- Luxury kitchen with high-quality Miele appliances
- Generous bedrooms with built-in-robe