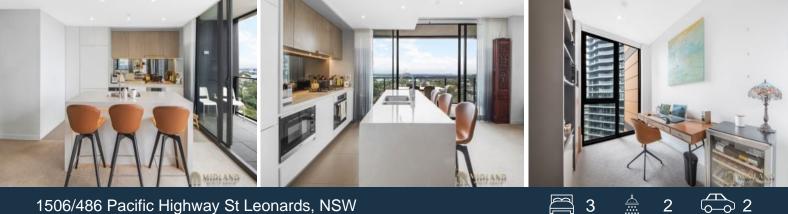

## 1506/486 Pacific Highway St Leonards, NSW

Interiors are luxurious and spacious, presenting high-quality finishes, exceptional attention to detail and thoughtful extras, including an abundance of storage that will impress.

Features of the Apartment:

- \* Well-appointed Three bedrooms all with built-ins and windows for airflow
- \* Versatile study room or third bedroom
- \* Five-star resort style facilities including indoor heated pool, spa, gym, yoga room, sau