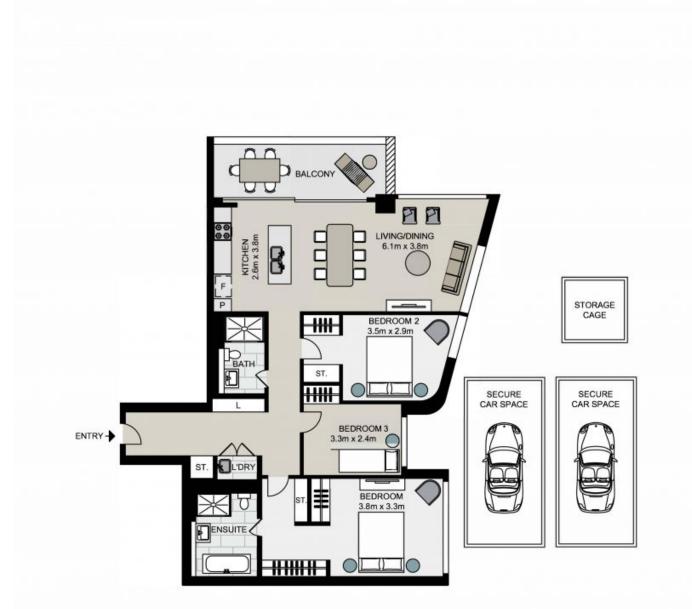

## Unit 1506/486 Pacific Highway, ST LEONARDS

NORTH

Not to scale . Measurements are approximate . Drawn For Marketing purposes only .