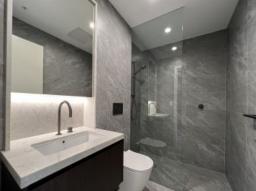

- Built in Cabinetry with Belgium" Oak" color schemes
- Superbly designed by award winning-architects PTW
- Spacious open plan living and dining
- Beautiful balcony offering easy-indoor/outdoor-living
- Luxurious stone island bench with stone splash-back -Integrated Fisher and Paykel fridge/freezer and Miele appliances
- Generous pantry huge island bench-designer kitchen tap-ware and bathroom ware
- Resort-style roof top garden and Gym