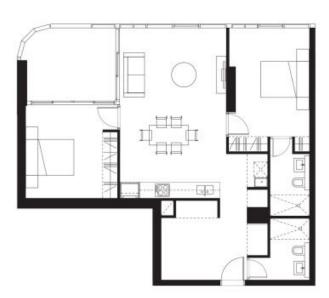

## 2 BED

APARTMENT

12207 12307 12407 12507 12607 12707 12807 12907 13007 13107 13207 13307 13407 13507 13607 13707 13807 13907 14007 14107 14207

ESTIMATED
TOTAL AREA \* 97M<sup>2</sup>

88byjqz.com.au