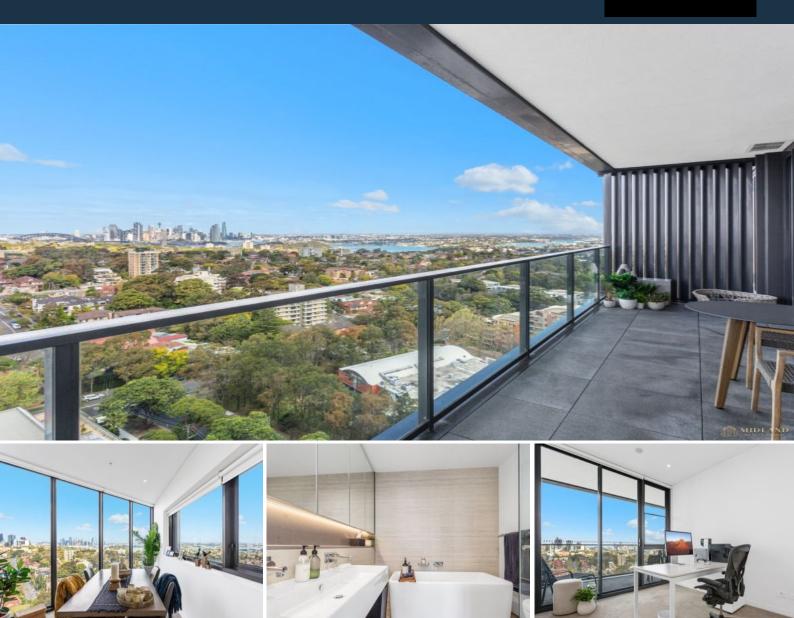

## Exceptional Harbour Views From This Stunning Apartment

With sweeping city views that claim the Harbour Bridge as its centerpiece, this apartment promises a lifestyle of sophistication in the resort-style 'St Leonards Square' building. Pure indulgence is on offer with floor-to-ceiling windows, a versatile floorplan, and sweeping views of Sydney Harbour and its surroundings.

This 127sqm, 3-Bedroom Apartment features:

- Well-appointed bedrooms with built-in wardrobes
- Master suite with walk-through robe and bath in ensuite
- Open-plan living and dining area with great views
- Modern kitchen with stone benchtops and Miele appliances
- Luxurious bathroom with plenty of storage
- Internal laundry with & dryer included