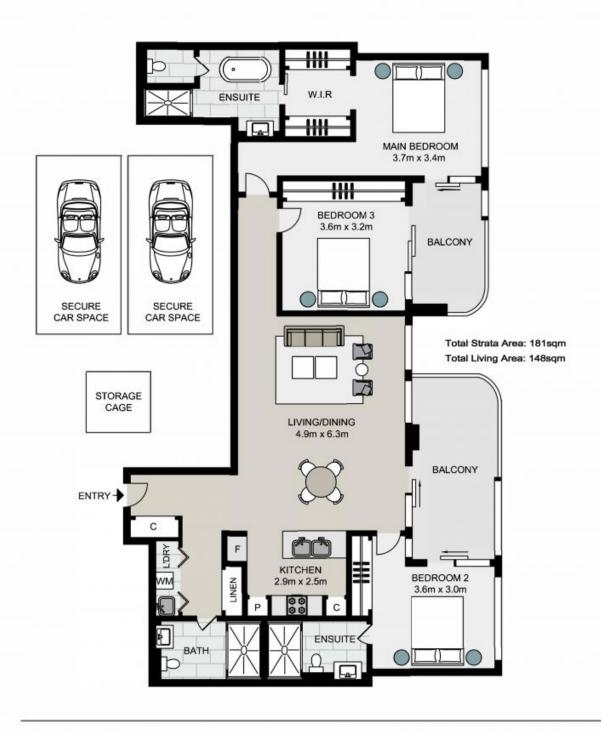

#### Apartment Features:

- Largest three-bedroom type on the floor with two separate balconies
- Spacious open plan living and all three bedrooms enjoying harbour view and district views
- Penthouse finishes with custom made wall paper throughout
- Samsung smart lock
- Reverse cycle heating and cooling
- Positioned on top of "Mall 88" and connection to St Leonard's train station public tran

#### **Contact Agent**

Type : Apartment Land : 181 m2 Building Size : 148 m2

## 4101/88A Christie Street, ST LEONARDS

NORTH