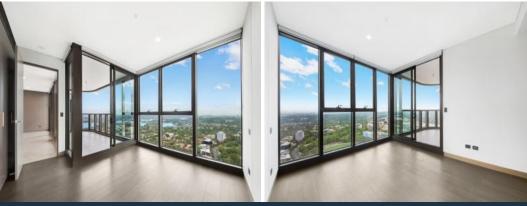

# Luxury High Level 3 bedrooms apartment located in 'Eighty Eighty' at St Leonards

With unmatched amenities, superior luxury and immersive design, this landmark building has all you want. Capturing spectacular district views, encompassing the city skyline, Sydney Harbour Bridge and Sydney Harbour, this luxury apartment in 'Eighty Eight' has been crafted to deliver lavish urban living.

#### Apartment Features:

- Largest three-bedroom type on the floor with two separate balconies
- Spacious open plan living and all three bedrooms enjoying harbour view and district views
- Penthouse finishes with custom made wall paper throughout
- Samsung smart lock
- Reverse cycle heating and cooling
- Positioned on top of "Mall 88" and connection to St Leonard's train station public tran