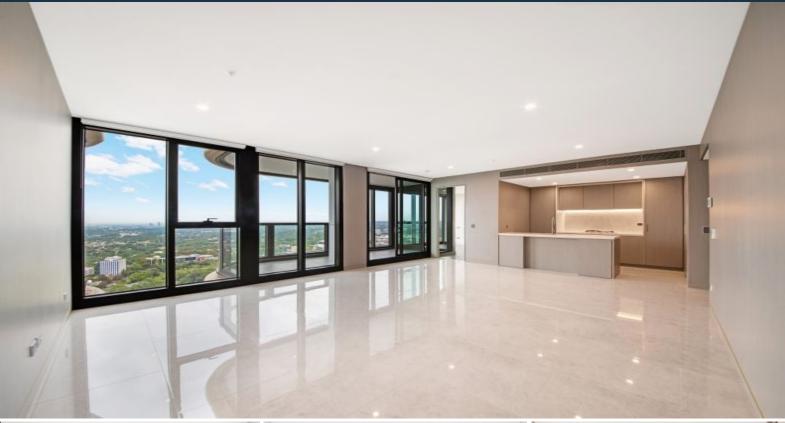

# Luxury High Level 3 bedrooms apartment located in 'Eighty Eighty' at St Leonards

With unmatched amenities, superior luxury and immersive design, this landmark building has all you want. Capturing spectacular district views, encompassing the city skyline, Sydney Harbour Bridge and Sydney Harbour, this luxury apartment in 'Eighty Eight' has been crafted to deliver lavish urban living.

#### Apartment Features:

- Largest three-bedroom type on the floor with two separate balconies
- Spacious open plan living and all three bedrooms enjoying harbour view and district views
- Penthouse finishes with custom made wall paper throughout
- Samsung smart lock
- Reverse cycle heating and cooling
- Positioned on top of "Mall 88" and connection to St Leonard's train station public tran