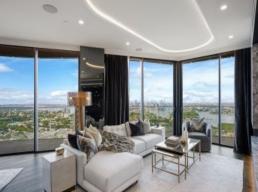

The gourmet marble kitchen features Gaggenau appliances, integrated Sub-Zero fridges, and a zip-tap delivering filtered water and sparkling water. Ascend via the glass lift or the curved staircase to the second level, revealing a luxurious sky-lit living area opening to wrap-around terraces. The faultless floor plan, meticulously designed by the architects, ensures that every bedroom and living space showcases breath-taking views. Three of the fo