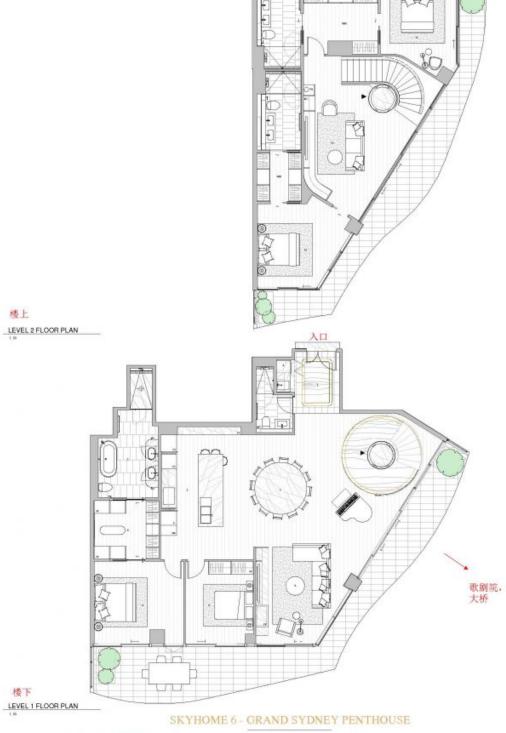

## The Grand Sydney - Landmark Penthouse

Welcome to the Grand Sydney at the distinguished St. Leonard's landmark. Boasting four bedrooms, four bathrooms, and breath-taking panoramic harbour vistas, this residence epitomizes perfection.

With its graceful curves and remarkable views, it stands out as one of the most remarkable penthouses ever encountered. Spanning 377 square meters, it offers absolute opulence, where each window frames an endless expanse of Harbour against the iconic city skyline. Despite its vastness, the sprawling floor plan exudes an intimate, welcoming atmosphere, complemented by impeccable finishes.

The gourmet marble kitchen features Gaggenau appliances, integrated Sub-Zero fridges, and a zip-tap delivering filtered water and sparkling water. Ascend via the glass lift or the curved staircase to the second level, revealing a luxurious sky-lit living area opening to wrap-around terraces. The faultless floor plan, meticulously designed by the architects, ensures that every bedroom and living space showcases breath-taking views. Three of the fo

Type : Apartment Land : 427 m2 Building Size : 364 m2

Council Rates : \$360.00 p/q
Water Rates : \$159.00 p/q
Strata Rates : \$5,525.00 p/q

**Jeffrey Li Faye Dai** 0404 135 763 0423 677 160

Internal Area: 253 m² 室內面积 External Area: 71 m² 室外面积