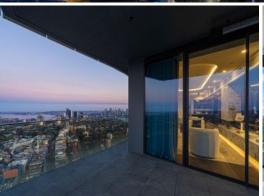

With its graceful curves and remarkable views, it stands out as one of the most remarkable penthouses ever encountered. Spanning 377 square meters, it offers absolute opulence, where each window frames an endless expanse of Harbour against the iconic city skyline. Despite its vastness, the sprawling floor plan exudes an intimate, welcoming atmosphere, complemented by impeccable finishes.

The gourmet marble kitchen features Gaggenau appliances, integrated Sub-Zero fridges, and a zip-tap delivering filtered water and sparkling water. Ascend via the glass lift or the curved staircase to the second level, revealing a luxurious sky-lit living area opening to wrap-around terraces. The faultless floor plan, meticulously designed by the architects, ensures that every bedroom and living space showcases breath-taking views. Three of the fo