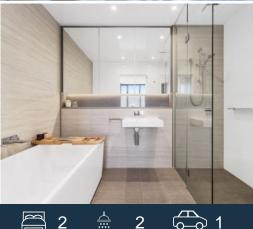

## Home Features:

- Floor-to-ceiling glass windows with dazzling day/night views
- Modern island kitchen with stone benchtop and built-in Miele appliances
- Extra large-sized master bedroom, complete with built-ins (Master with ensuite)
- -- Upgraded Stone bench tops and gas stainless steel Miele appliances