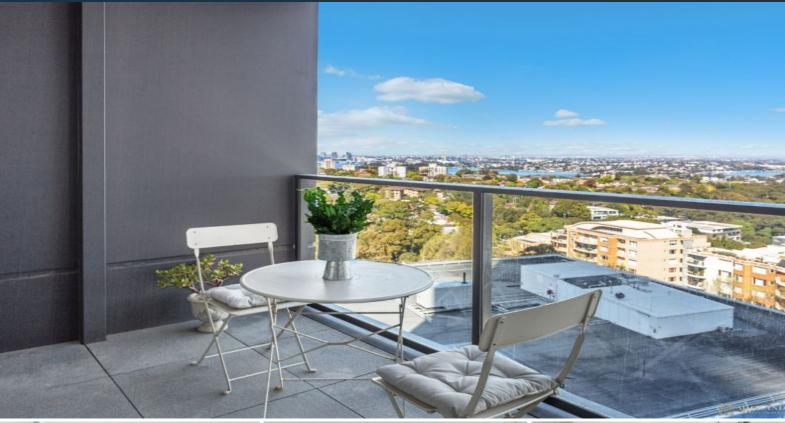

## One of the most popular two bedroom type in St Leonards sq

With sweeping city views across Sydney Harbour and CBD, this apartment promises a lifestyle of sophistication in the resort-style 'St Leonards Square' building. Pure indulgence offers floor-to-ceiling windows, a versatile floor plan, and sweeping views of Sydney Harbour and its surroundings.

## Home Features:

- Floor-to-ceiling glass windows with dazzling day/night views
- Modern island kitchen with stone benchtop and built-in Miele appliances
- Extra large-sized master bedroom, complete with built-ins (Master with ensuite)
- -- Upgraded Stone bench tops and gas stainless steel Miele appliances