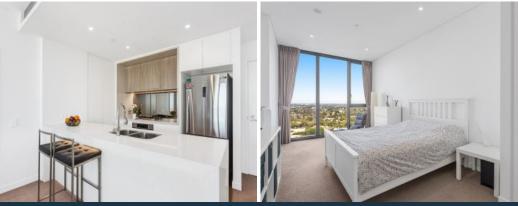

## Home Features:

- Floor-to-ceiling glass windows with dazzling day/night views
- Modern island kitchen with stone benchtop and built-in Miele appliances
- Extra large-sized master bedroom, complete with built-ins (Master with ensuite)
- -- Upgraded Stone bench tops and gas stainless steel Miele appliances