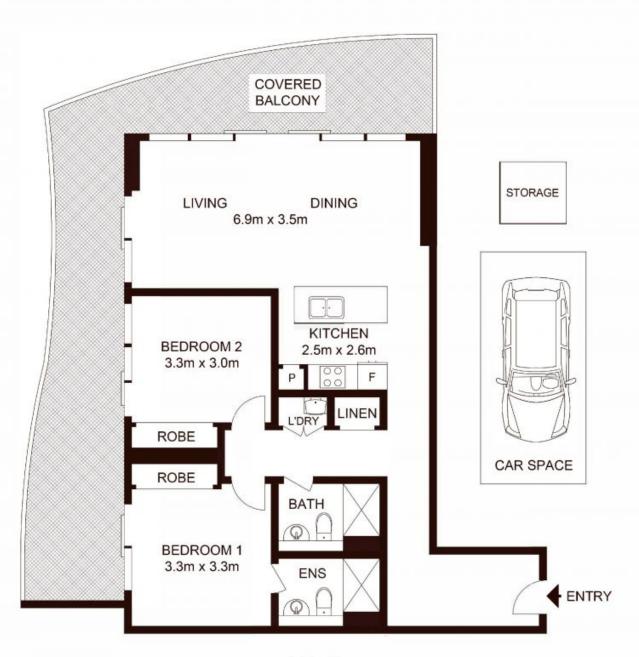

## DEPOSIT TAKEN \$1400 pw

Type : Apartment

Date Available: Monday, 18th March 2024

Land : 133 m2 Building Size : 117 m2 Bond : \$5,600.00

**Faye Dai Keith Tam** 0423 677 160 0420488278

LEVEL 39

TOTAL LIVING AREA: 117m<sup>2</sup>
TOTAL STRATA AREA: 133m<sup>2</sup>

3909/500 Pacific Highway, ST LEONARDS