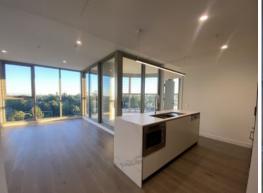

- ? Premium residences featuring kitchens with marbled porcelain benchtops, Smeg appliances and generous full-height, timber-look cabinetry
- ? Bedrooms featuring soft wool carpeting and abundant storage space
- ? Resident amenity including Pool Deck with 20-metre pool, Wellness Hub with gym and yoga room, and Sky Lounge & Dining ter?race for celebrating special occasions
- ? More than 2,000sqm of landscaped podium gardens