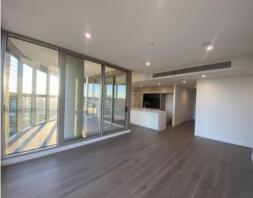

- ? Premium residences featuring kitchens with marbled porcelain benchtops, Smeg appliances and generous full-height, timber-look cabinetry
- ? Bedrooms featuring soft wool carpeting and abundant storage space
- ? Resident amenity including Pool Deck with 20-metre pool, Wellness Hub with gym and yoga room, and Sky Lounge & Dining ter?race for celebrating special occasions
- ? More than 2,000sqm of landscaped podium gardens