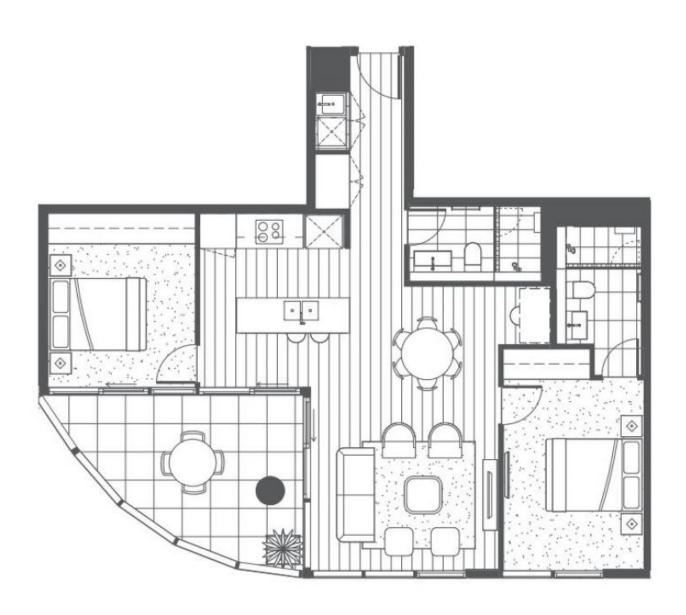

# 501/22 Langston Place Epping, NSW

2

2

#### CITY VIEW - The Langston Epping!

With a prime location just 100 metres from Epping station, The Langston precinct also features a beautifully landscaped 2,750-square-metre public plaza adjoining a 2,100-square-metre mixed-use retail precinct, including a supermarket, caf?s, restaurants, and a number of other retail tenancies.

- ? Premium residences featuring kitchens with marbled porcelain benchtops, Smeg appliances and generous full-height, timber-look cabinetry
- ? Bedrooms featuring soft wool carpeting and abundant storage space
- ? Resident amenity including Pool Deck with 20-metre pool, Wellness Hub with gym and yoga room, and Sky Lounge & Dining ter?race for celebrating special occasions
- ? More than 2,000sqm of landscaped podium gardens

## \$820 pw

Type : Apartment

Date Available: Wednesday, 15th May 2024