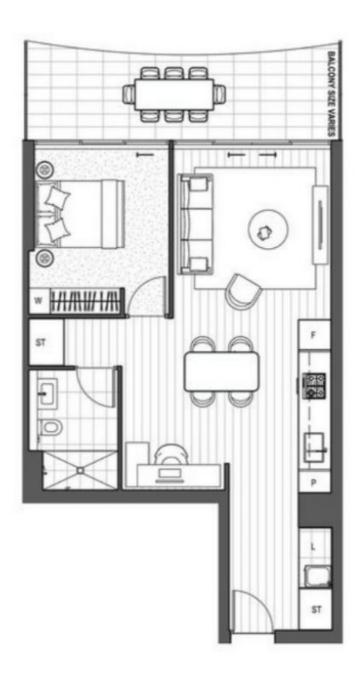

## North facing spacious one bedroom

This well-designed north-facing one-bedroom apartment, has a well-thought-out floorplan, with kitchen and living space flowing on to an entertainer's terrace

Set in a blue-chip location with an abundance of surrounding local amenities, this residence offers convenience and connectivity.