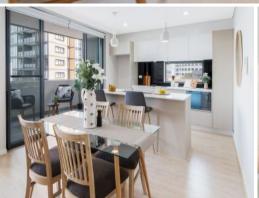

Key features include:

- Open-plan layout featuring spacious living and dining areas
- Contemporary kitchen equipped with a dishwasher, stainless steel appliances, and gas cooking facilities
- Stylishly designed bedrooms and modern bathrooms