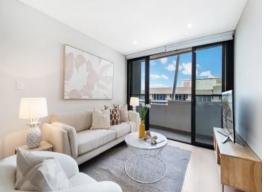

Key features include:

- Open-plan layout featuring spacious living and dining areas
- Contemporary kitchen equipped with a dishwasher, stainless steel appliances, and gas cooking facilities
- Stylishly designed bedrooms and modern bathrooms

- Sun-filled balcony perfect for relaxation

Inspect : Saturday, 11th May 2024 11:00 - 11:20

Type : Apartment Land : 112 m2

Building Size : 97 m2

Council Rates : \$302.00 p/q Water Rates : \$157.00 p/q

Water Rates : \$157.00 p/q
Strata Rates : \$1,365.00 p/q