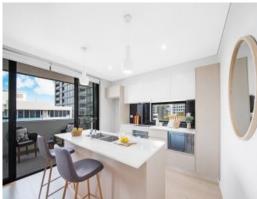

Key features include:

- Open-plan layout featuring spacious living and dining areas
- Contemporary kitchen equipped with a dishwasher, stainless steel appliances, and gas cooking facilities
- Stylishly designed bedrooms and modern bathrooms