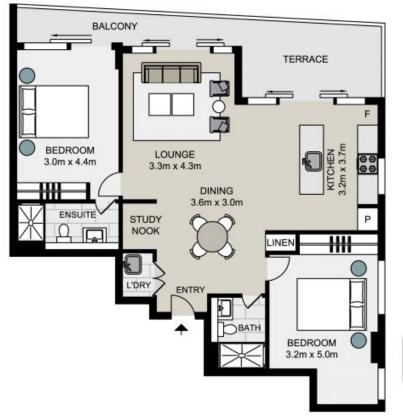

Key features include:

- Open-plan layout featuring spacious living and dining areas
- Contemporary kitchen equipped with a dishwasher, stainless steel appliances, and gas cooking facilities
- Stylishly designed bedrooms and modern bathrooms

- Sun-filled balcony perfect for relaxation

Inspect : Saturday, 11th May 2024 11:00 - 11:20

Type : Apartment Land : 112 m2

Building Size : 97 m2

Council Rates : \$302.00 p/q Water Rates : \$157.00 p/q

Water Rates : \$157.00 p/q
Strata Rates : \$1,365.00 p/q

Jeffrey Li

**Byron Davies** 

0404 135 763 0424564266

Total Living Area: 97 sqm Total Strata Area: 112 sqm

## 601/567 Pacific Highway, St Leonards

Not to scale . Measurements are approximate . Drawn For  $\,$  Marketing purposes only .