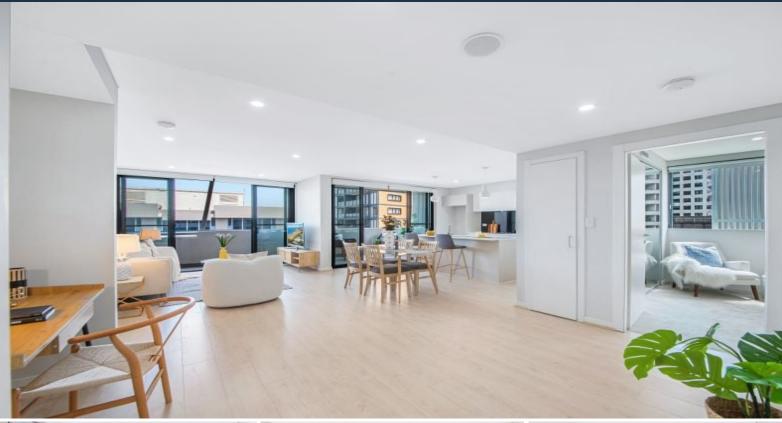

## Contact Agent

Located in the boutique "Northern Light" complex with only 28 apartments, this apartment boasts quality finishes and a modern-style living experience. Situated close to the proposed Crows Nest metro rail services and St Leonards Station, it offers easy access to transportation. Step outside to discover a diverse range of cafes and restaurants, with Crows Nest Village just a short stroll away.

Key features include:

- Open-plan layout featuring spacious living and dining areas
- Contemporary kitchen equipped with a dishwasher, stainless steel appliances, and gas cooking facilities
- Stylishly designed bedrooms and modern bathrooms

- Sun-filled balcony perfect for relaxation

Inspect : Saturday, 11th May 2024 11:00 - 11:20

Type : Apartment Land : 112 m2

Building Size : 97 m2

Council Rates : \$302.00 p/q Water Rates : \$157.00 p/q

Water Rates : \$157.00 p/q
Strata Rates : \$1,365.00 p/q