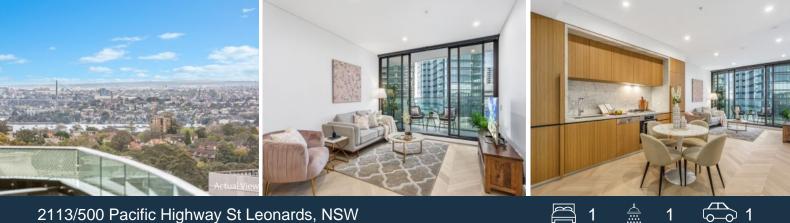

### \*UNFURNISHED\*

This near new apartment provides a unique living experience and is just footsteps from St Leonards Plaza and the new Crows Nest Metro. Set on level eight of the luxury 'Landmark' development, this home is flooded with natural light. It is a delightful entertainers' retreat or a place to relax in the sunshine.

#### Home Features:

- Open plan living and dining area with access to the balcony
- upgraded Herringbone timber floor throughout the apartment
- Upgraded marble kitchen bench including splashback
- -upgraded smart lock access