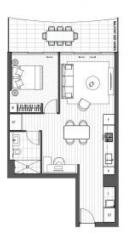

- 1 bed | 1 bath |
- Luxuriously appointed and finished to the highest standards
- integrated Miele gas appliances
- Well-sized bedrooms with BIR

**Tiffany Or** 

0455582288

One Bed Apartment Type B

Sculpted from Sydney