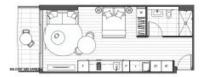

Open floor plan and high-end finishes creating a modern look. Floor to ceiling thermal glass windows, large balconies, and kitted out kitchens with Miele appliances in spacious apartments with study/media areas.

## \$750 pw

Type : Apartment

Date Available: Monday, 29th April 2024

Land : 49 m2 Building Size : 42 m2