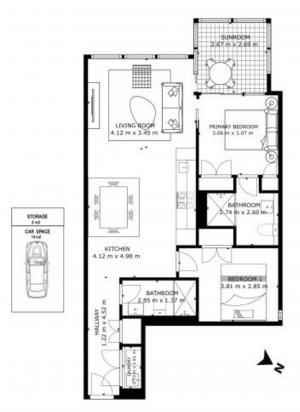

## Luxury Living at "Skye" by Crown

Situated on level 7 in the highly sought-after "SKYE" building, this 2-bedroom apartment promises resort-style city living with shimmering lights from all windows.

Delivering uncompromising luxury with convenience to match, beyond high-end finishes and designer interiors step outside to a spectacular rooftop infinity pool, vibrant nightlife, caf?s and the area's lively business hub.

- ? Elegant kitchen with stone countertops and stainless steel appliances
- ? Two bedrooms one with winter garden access
- ? Fully air-conditioned
- ? Internal laundry
- ? Built-in wardrobes
- ? Floor-to-ceiling glass windows
- ? Rooftop entertaining area

## **Contact Agent**

Inspect : Saturday, 11th May 2024 9:30 - 10:00

Type : Apartment Land : 96 m2 Building Size : 80 m2

Council Rates : \$302.00 p/q Water Rates : \$158.42 p/q Strata Rates : \$2,010.45 p/q