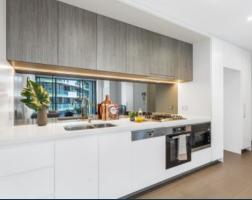

This 2-Bedroom Apartment features:

furniture in photo not included- only for styling purpose, unfurnished.

- Well-appointed bedrooms with built-in wardrobes
- -view looking into beautiful landscape and courtyard
- Open-plan living and dining area with a generous ceiling height
- Modern kitchen with and Miele appliances
- Internal laundry with dryer included