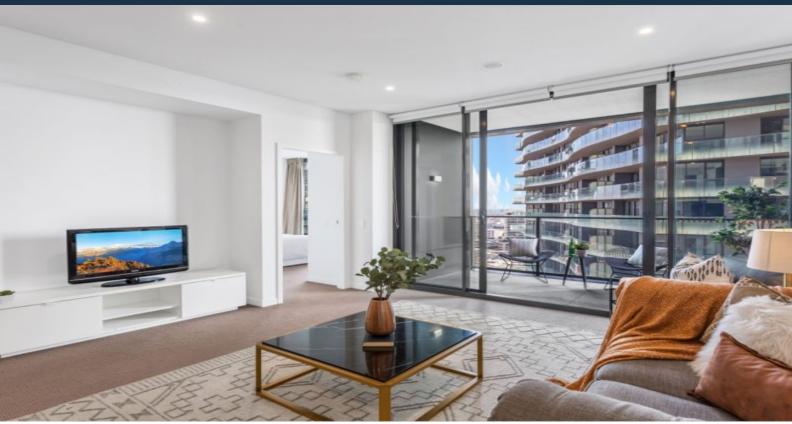

This 2-Bedroom Apartment features:

furniture in photo not included- only for styling purpose, unfurnished.

- Well-appointed bedrooms with built-in wardrobes
- -view looking into beautiful landscape and courtyard
- Open-plan living and dining area with a generous ceiling height
- Modern kitchen with and Miele appliances
- Internal laundry with dryer included