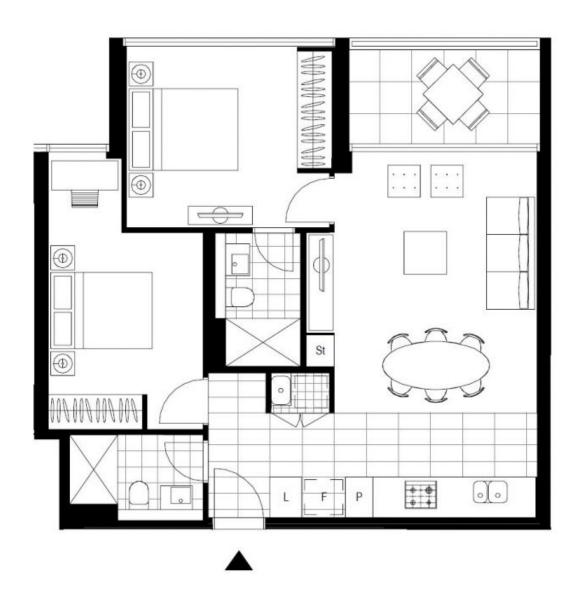

## Sunny Northwest facing Mirvac 2 Bedroom-Fantastic opportunity

St Leonards Square exemplifies Mirvac's reputation for sophisticated living in Sydney with superb amenities, walking distance to Rail, future Metro and Brand new shopping complex.

This 2-Bedroom Apartment features:

furniture in photo not included- only for styling purpose, unfurnished.

- Well-appointed bedrooms with built-in wardrobes
- -view looking into beautiful landscape and courtyard
- Open-plan living and dining area with a generous ceiling height
- Modern kitchen with and Miele appliances
- Internal laundry with dryer included