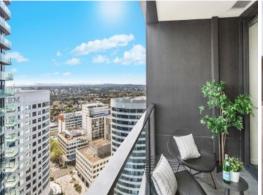

This 2-Bedroom Apartment features:

furniture in photo not included- only for styling purpose, unfurnished.

- Well-appointed bedrooms with built-in wardrobes
- -view looking into beautiful landscape and courtyard
- Open-plan living and dining area with a generous ceiling height
- Modern kitchen with and Miele appliances
- Internal laundry with dryer included