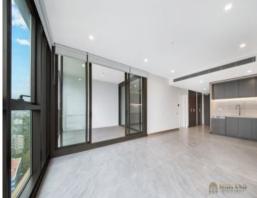

- Open-plan lounge and dining area seamlessly connect to the balcony, offering breath-taking views of Sydney's city skyline and the iconic Harbour Bridge
- Spacious balcony, featuring a covered seating area, is perfect for enjoying outdoor meals
- Gas-appointed stone island kitchen is equipped with high-quality Miele appliances
- Two well-appointed bathrooms with luxurious finishes