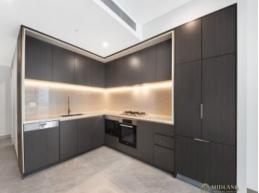

- Open-plan lounge and dining area seamlessly connect to the balcony, offering breath-taking views of Sydney's city skyline and the iconic Harbour Bridge
- Spacious balcony, featuring a covered seating area, is perfect for enjoying outdoor meals
- Gas-appointed stone island kitchen is equipped with high-quality Miele appliances
- Two well-appointed bathrooms with luxurious finishes