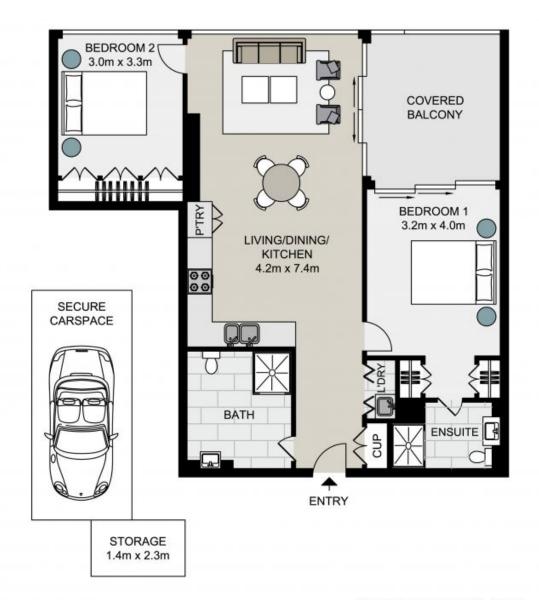

- Open-plan lounge and dining area seamlessly connect to the balcony, offering breath-taking views of Sydney's city skyline and the iconic Harbour Bridge
- Spacious balcony, featuring a covered seating area, is perfect for enjoying outdoor meals
- Gas-appointed stone island kitchen is equipped with high-quality Miele appliances
- Two well-appointed bathrooms with luxurious finishes

TOTAL LIVING AREA: 86m2 TOTAL STRATA AREA: 104m2

2105/88A Christie Street, ST LEONARDS

Not to scale . Measurements are approximate . Drawn For Marketing purposes only .