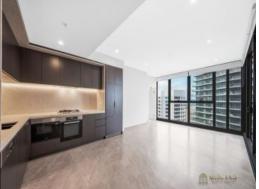

- Open-plan lounge and dining area seamlessly connect to the balcony, offering breath-taking views of Sydney's city skyline and the iconic Harbour Bridge
- Spacious balcony, featuring a covered seating area, is perfect for enjoying outdoor meals
- Gas-appointed stone island kitchen is equipped with high-quality Miele appliances
- Two well-appointed bathrooms with luxurious finishes