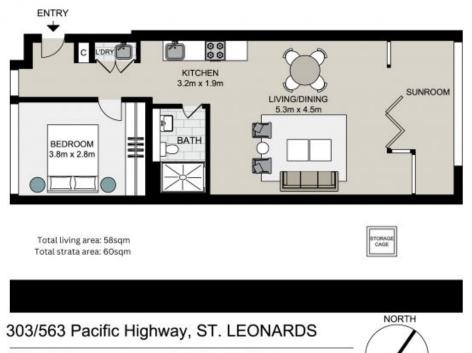

## \$725,000

| Inspect       | : Saturday, 11th May 2024 10:45 - 11:15 |
|---------------|-----------------------------------------|
| Туре          | : Apartment                             |
| Land          | : 60 m2                                 |
| Building Size | : 58 m2                                 |
| Council Rates | · \$303.00 p/g                          |

1

1

| Council Rales | . \$303.00 p/q   |
|---------------|------------------|
| Water Rates   | : \$185.00 p/q   |
| Strata Rates  | : \$1,242.45 p/q |

**Jeffrey Li** 0404 135 763 Sue Tsui 0455141685

Not to scale . Measurements are approximate . Drawn For Marketing purposes only .