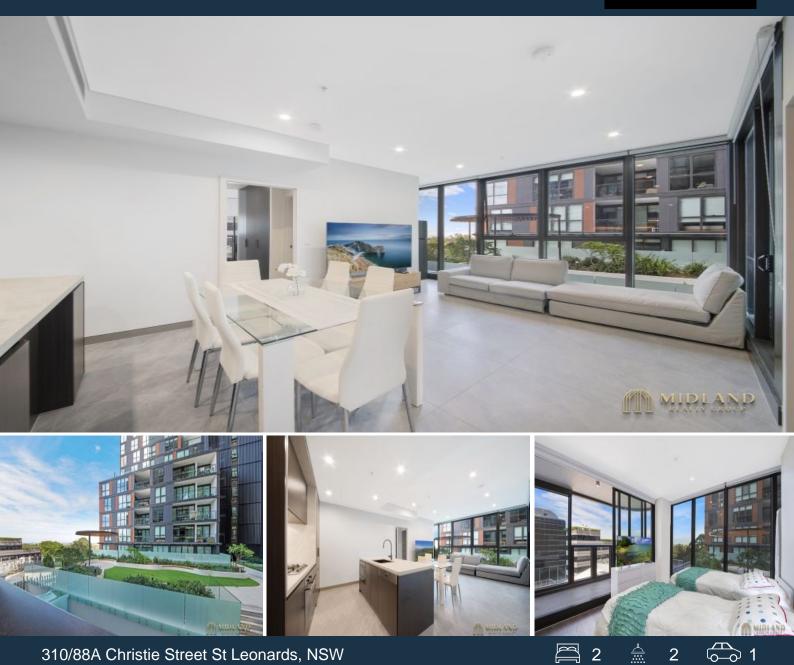

## 310/88A Christie Street St Leonards, NSW

## Resort-style luxury two bedroom on top of 'Mall 88'

This generously sized two-bedroom apartment is situated on the 3rd floor at a prime corner position that incorporates an open-plan living leading out onto a massive entertainer balcony.

Serving as a cornerstone in the urban rejuvenation of the area, this residence provides residents with unprecedented access to transportation, leisure facilities, and luxurious living.

- One of the largest two-bedrooms in the complex
- Both rooms with access to balcony can be used as Extra study Room/home office/guest bedroom with air-con
- Superbly designed by award winning-architects PTW

## \$1,400,000

| Туре          | : Apartment               |
|---------------|---------------------------|
| Sold Date     | : Monday, 29th April 2024 |
| Land          | : 113 m2                  |
| Building Size | : 94 m2                   |
| Council Potos | • \$262.00 p/a            |