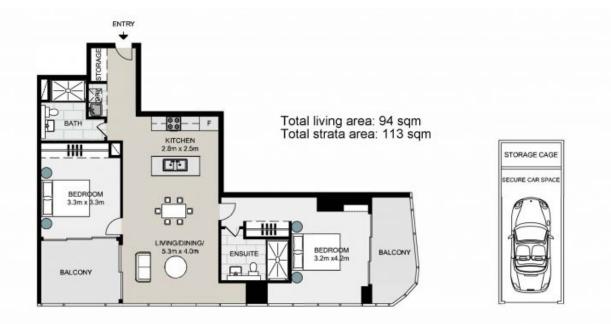

## \$1,400,000

| Туре          | : Apartment               |
|---------------|---------------------------|
| Sold Date     | : Monday, 29th April 2024 |
| Land          | : 113 m2                  |
| Building Size | : 94 m2                   |
| Council Potos | • \$262.00 p/a            |

## 310/88A Christie Street, ST. LEONARDS

Not to scale . Measurements are approximate . Drawn For Marketing purposes only .