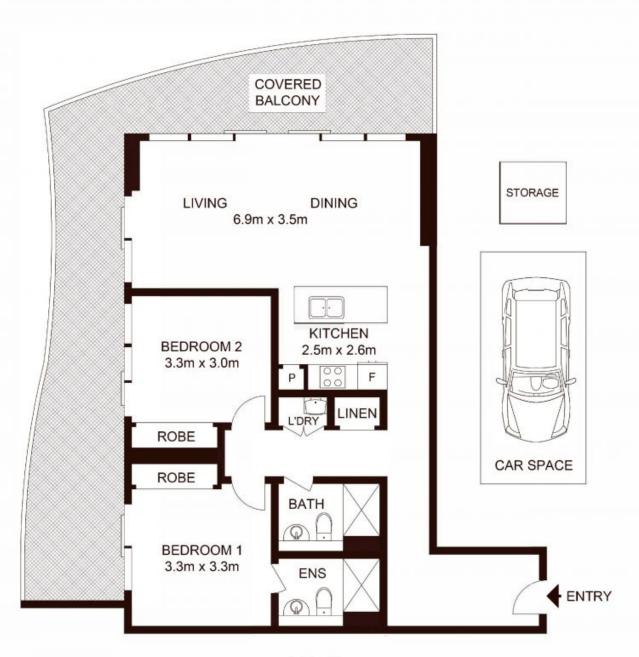

## Resort Style Two Bedroom with Harbour Bridge Views

Experience the breath taking beauty of Sydney's renowned Harbour Bridge and cityscape from the comfort of your private sanctuary at the Landmark residence, where luxury and serenity converge.

Elevated to capture a 270-degree panoramic view, indulge in world-class scenery from your expansive wrap-around balcony, seamlessly extending the spectacle into your living space. This waterfront lifestyle retreat amidst the bustling metropolis offers proximity to both nature and urban allure.

## Contact Agent

Inspect : Saturday, 11th May 2024 12:30 - 1:00

Type : Apartment Land : 133 m2 Building Size : 117 m2

Council Rates : \$373.00 p/q Water Rates : \$224.00 p/q Strata Rates : \$2,012.45 p/q

**Jeffrey Li**0404 135 763 **Sue Tsui**0455141685

LEVEL 39

TOTAL LIVING AREA: 117m<sup>2</sup>
TOTAL STRATA AREA: 133m<sup>2</sup>

3909/500 Pacific Highway, ST LEONARDS