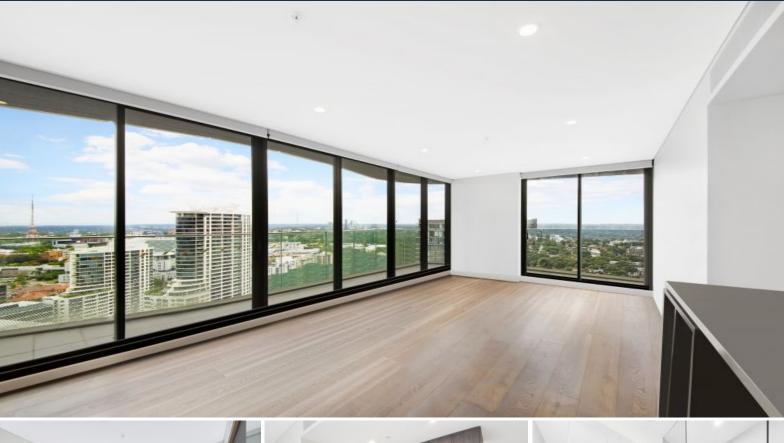

## Spacious, Sunny and Luxurious in desirable 'Landmark' St Leonards

This stunning northwest-facing 2 bedroom apartment boasts breathtaking views of the tranquil North Shore waters and iconic Manly coastline. Situated on 31st floor, its living area is filled with natural light, leading to a wrap-around balcony where you can soak in the stunning scenery.

## Home Features:

- North East and North west facing open plan living and dining area with access to the balcony
- Wrap around balcony in perfect corner position overlooking beautiful district views of Sydney Heads and sea