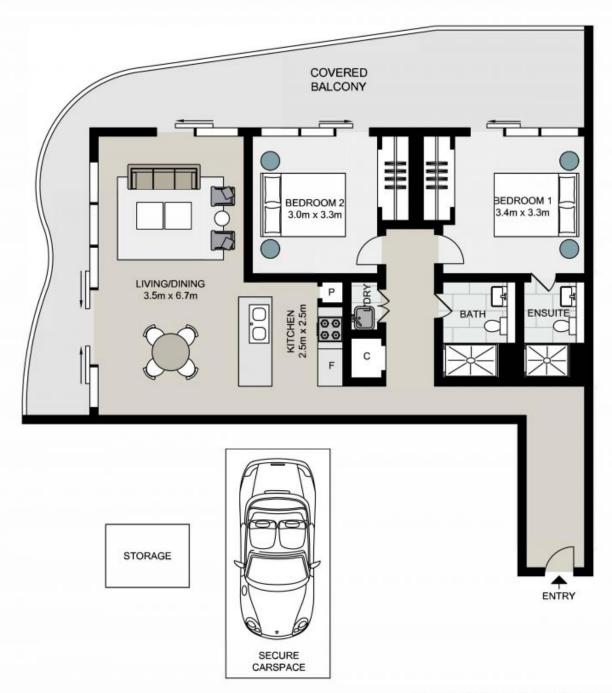

**Jeffrey Li Sue Tsui** 0404 135 763 0455141685

Total strata area: 136sqm

Total living area: 119sqm

3101/500 Pacific Highway, ST. LEONARDS

Not to scale . Measurements are approximate . Drawn For Marketing purposes only .