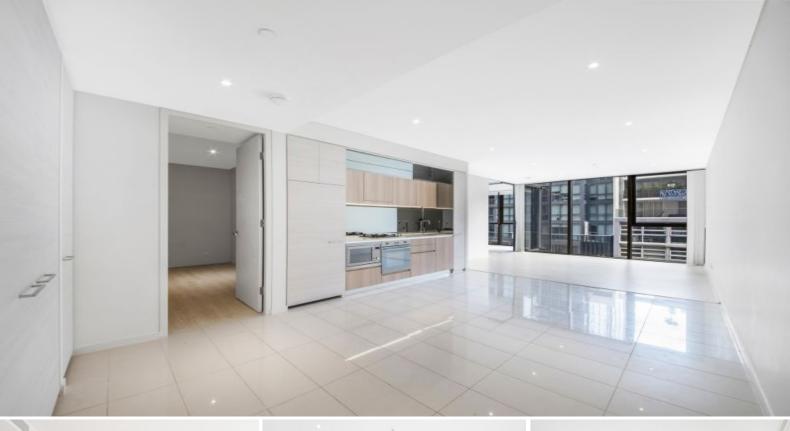

## Light-filled residence in 'Skye by Crown'

Nestled in the heart of North Sydney, this exceptional designer building redefines luxury living. Situated on the 7th floor, this luxury apartment features floor-to-ceiling windows, providing an abundance of natural light and captivating views of Sydney Harbour.

- ? Elegant kitchen with stone countertops and stainless steel appliances
- ? Two bedrooms one with winter garden access
- ? Fully air-conditioned
- ? Internal laundry
- ? Built in wardrobes