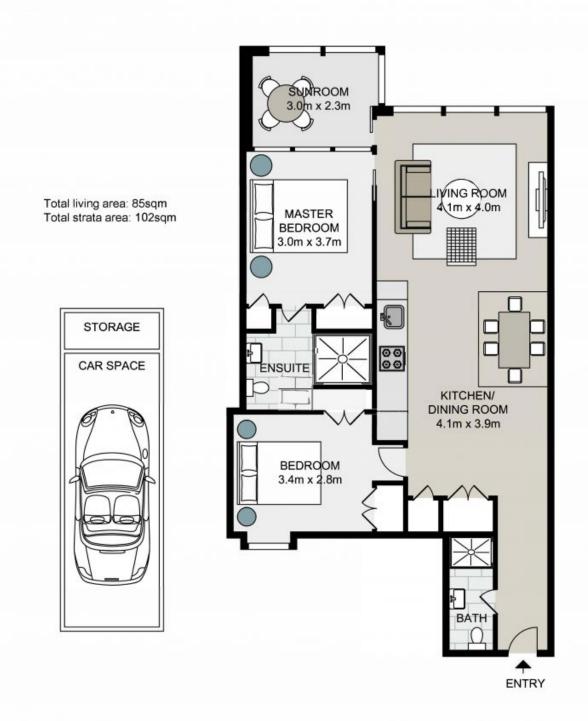

- ? Elegant kitchen with stone countertops and stainless steel appliances
- ? Two bedrooms one with winter garden access
- ? Fully air-conditioned
- ? Internal laundry
- ? Built in wardrobes

## **Contact Agent**

| Туре          | : Apartment |
|---------------|-------------|
| Land          | : 102 m2    |
| Building Size | : 85 m2     |

| <b>Council Rates</b> | : \$302.00 p/q   |
|----------------------|------------------|
| Water Rates          | : \$158.42 p/q   |
| Strata Rates         | : \$2,106.20 p/q |