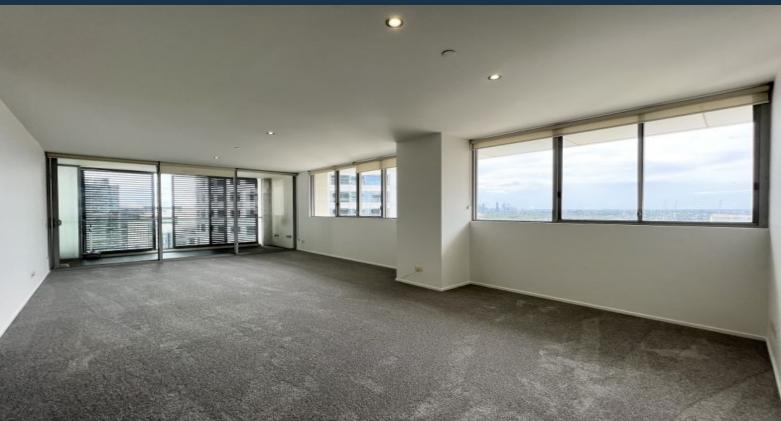

## \$1,080 pw

Newly 'Abode' Renovated 2 Bedroom Apartment in

From its 10th floor vantage point in the 'Abode', St Leonards most prestigious residential development, this oversized apartment captures incredible bird's eye district panoramas. Expansive glass doors and windows frame wraparound views from the leafy north shore suburbs and the Chatswood skyline, to glimpses of the harbour and out to the distant Blue Mountains.

Awash with natural light and appointed with finishes of the highest calibre throughout, this world-class designer residence is located for the ultimate in lifestyle and convenience, steps from St Leonards station and Crows Nest's cosmopolitan cafe precinct.