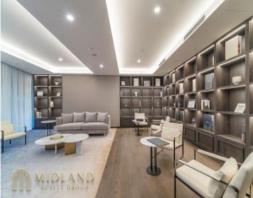

- Lap pool with shallow section for kids
- Private Spa and European style Sauna
- Gym/Yoga Room
- Large kids' play space with state-of-the-art equipment. A great venue for birthday parties or space for the kids to play.
- Business Lounge Facilities
- Library and residents lounge