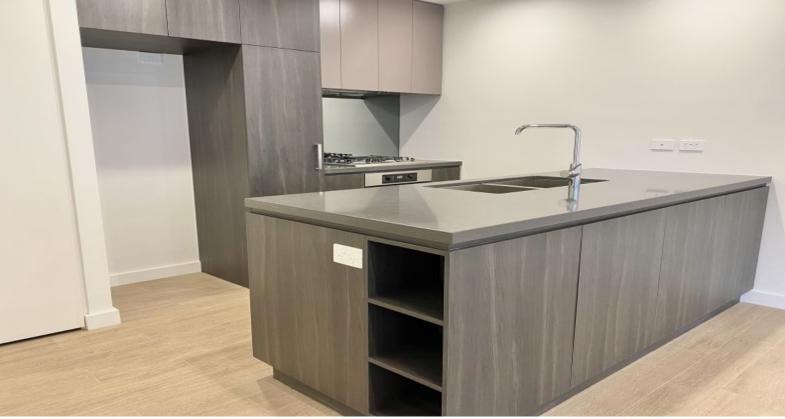

- Generous sized 1 bedrooms with carpets and built-in robes
- Open plan living areas, quality engineered timber floors
- Appliances including oven, dishwasher and microwave
- Internal laundry with dryer
- Reverse cycle air-conditioning
- Communal BBQ area and landscaped gardens
- Visitor parking