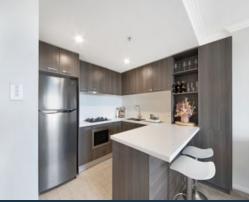

Home features including upgrades:

- Bright living space opens onto a well-sized balcony
- Improved TV unit with customized joinery
- Kitchen upgrade featuring fresh Caesarstone countertops and newly installed pantry joinery
- Installation of modern LED ceiling lights
- Inclusion of washing machine and dryer
- Ultra-convenient location near St Leonards Station, buses, and Forum Plaza, housing cafe  $\,$