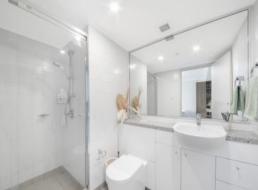

Home features including upgrades:

- Bright living space opens onto a well-sized balcony
- Improved TV unit with customized joinery
- Kitchen upgrade featuring fresh Caesarstone countertops and newly installed pantry joinery
- Installation of modern LED ceiling lights
- Inclusion of washing machine and dryer
- Ultra-convenient location near St Leonards Station, buses, and Forum Plaza, housing cafe  $\,$