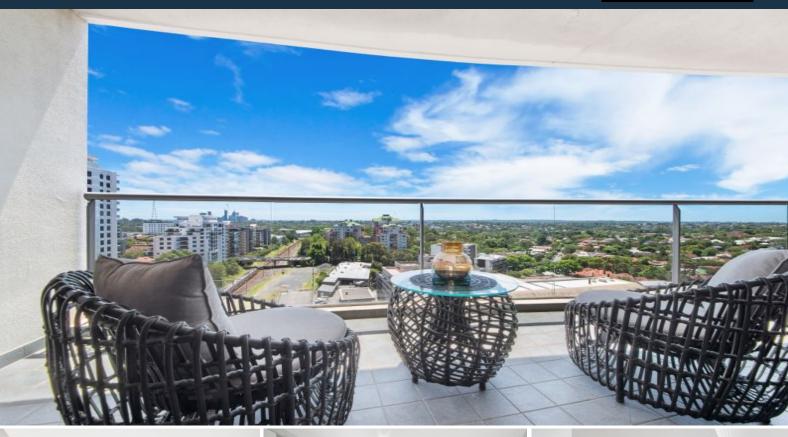

## Spacious north facing apartment with brand new fit-outs

Situated on the 11th level of 'The Forum' building, this apartment features a spacious lounge room and a north-facing orientation, ensuring abundant natural light. Its prime location above St Leonards Station offers unparalleled convenience, with easy access to stores, shops, and public transportation just steps away.

Home features including upgrades:

- Bright living space opens onto a well-sized balcony
- Improved TV unit with customized joinery
- Kitchen upgrade featuring fresh Caesarstone countertops and newly installed pantry joinery
- Installation of modern LED ceiling lights
- Inclusion of washing machine and dryer
- Ultra-convenient location near St Leonards Station, buses, and Forum Plaza, housing cafe  $\,$