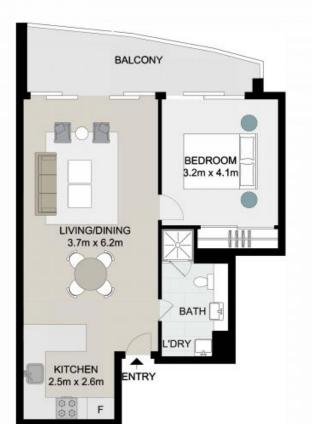

## Spacious north facing apartment with brand new fit-outs

Situated on the 11th level of 'The Forum' building, this apartment features a spacious lounge room and a north-facing orientation, ensuring abundant natural light. Its prime location above St Leonards Station offers unparalleled convenience, with easy access to stores, shops, and public transportation just steps away.

Home features including upgrades:

- Bright living space opens onto a well-sized balcony
- Improved TV unit with customized joinery
- Kitchen upgrade featuring fresh Caesarstone countertops and newly installed pantry joinery
- Installation of modern LED ceiling lights
- Inclusion of washing machine and dryer
- Ultra-convenient location near St Leonards Station, buses, and Forum Plaza, housing cafe  $\,$

## 1111/1 Sergeants Lane, St. LEONARDS

Not to scale . Measurements are approximate . Drawn For Marketing purposes only .