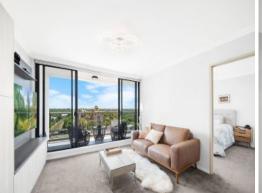

## Spacious north facing apartment with brand new fit-outs

Situated on the 11th level of 'The Forum' building, this apartment features a spacious lounge room and a north-facing orientation, ensuring abundant natural light. Its prime location above St Leonards Station offers unparalleled convenience, with easy access to stores, shops, and public transportation just steps away.

Home features including upgrades:

- Bright living space opens onto a well-sized balcony
- Improved TV unit with customized joinery
- Kitchen upgrade featuring fresh Caesarstone countertops and newly installed pantry joinery
- Installation of modern LED ceiling lights
- Inclusion of washing machine and dryer
- Ultra-convenient location near St Leonards Station, buses, and Forum Plaza, housing cafe  $\,$