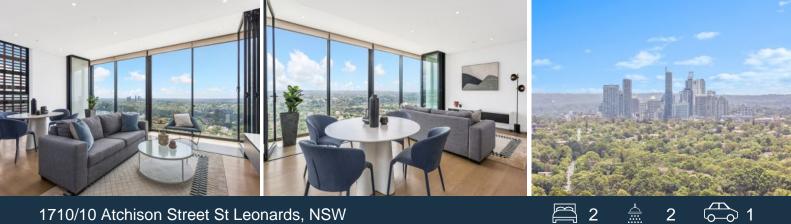

## 1710/10 Atchison Street St Leonards, NSW

## LEASED !! NO MORE INSPECTION ~ North facing views with space and ultra convenienc

Impressively situated on top level 17, this is a well-proportioned, corner-positioned apartment that presents a great haven of space, light and incredible convenience.

Wrapping around the higher northwest corner of 'Air apartment', with walls of glass on two sides draw the eye out across the district to the ocean and across the mountains.

## \$1,150 pw

Туре : Apartment Date Available : Tuesday, 12th March 2024 Land : 112 m2 Building Size : 82 m2

**Apartment Features:** 

**Tiffany Or** 0455582288

Faye Dai 0423 677 160

TOTAL LIVING AREA : 82m<sup>2</sup> TOTAL STRATA AREA : 112m<sup>2</sup>