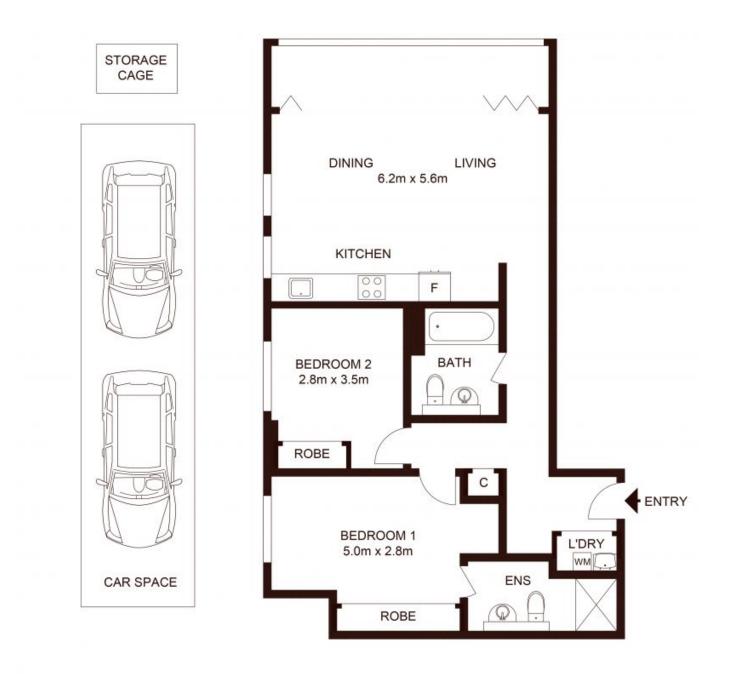

## \$1,150 pw

Туре : Apartment Date Available : Tuesday, 12th March 2024 Land : 112 m2 Building Size : 82 m2

**Apartment Features:** 

**Tiffany Or** 0455582288

Faye Dai 0423 677 160

TOTAL LIVING AREA : 82m<sup>2</sup> TOTAL STRATA AREA : 112m<sup>2</sup>

Not to scale • All measurements are approximate • Drawn for marketing purposes only • Floorplan by © Xorix Media