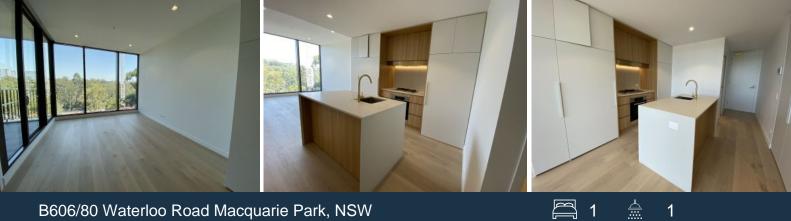

## B606/80 Waterloo Road Macquarie Park, NSW

## Features:

- Spacious apartments with beautiful natural light
- Open plan gas kitchen with stainless steel appliances.
- Built-in wardrobe.
- Modern bathroom with floor-to-ceiling tiles.
- Internal laundry and ducted air conditioning.
- Minutes by foot to Macquarie University train station, buses station, university and local shops.