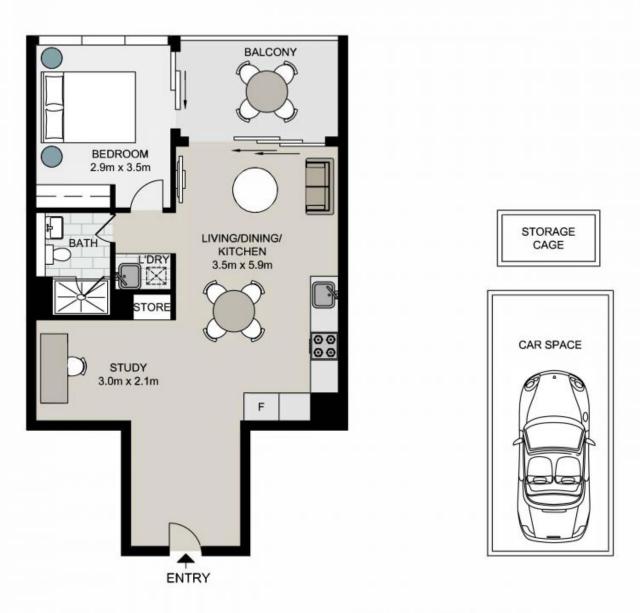

- Situated on the 11th floor in the 'Darling Rise' complex
- Superb gas kitchen complete with quality Miele appliances
- Spacious bedroom with built-ins and access to balcony

## **Contact Agent**

| Туре          | : Apartment |
|---------------|-------------|
| Land          | : 74 m2     |
| Building Size | : 59 m2     |

Council Rates : \$308.00 p/q Strata Rates : \$1,199.00 p/q

## TOTAL LIVING AREA: 59sqm TOTAL STRATA AREA: 74sqm