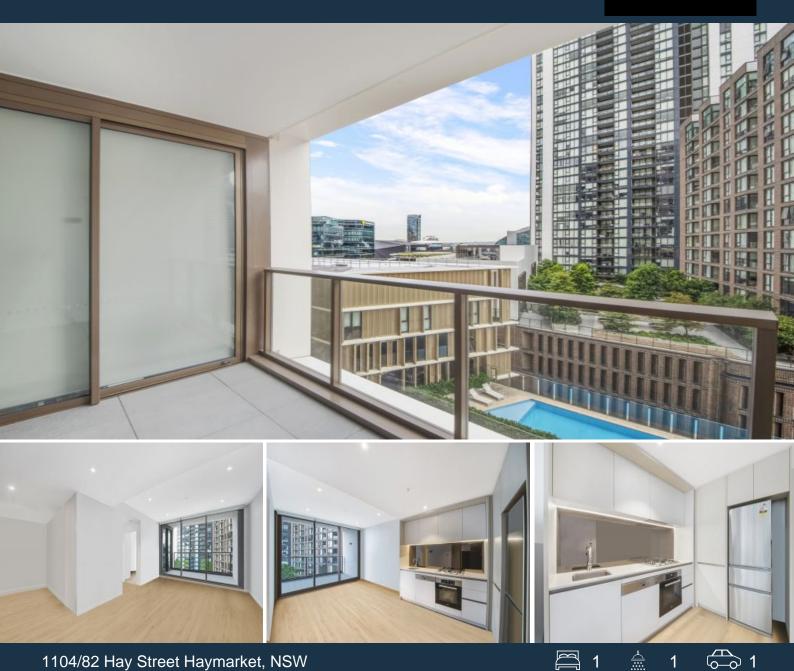

## 1104/82 Hay Street Haymarket, NSW

## North-Facing One-Bedroom plus Study in the heart of Darling Harbour

This one-bedroom plus study apartment in the "Darling Rise" boasts a coveted north-facing aspect, providing abundant natural light and warmth throughout the day. Situated in the heart of Sydney CBD, it offers unparalleled convenience and accessibility to a myriad of amenities, entertainment options, and transport hubs.

Located within the vibrant precinct of Darling Harbour, residents can enjoy the dynamic atmosphere of this iconic waterfront destination, with its array of restaurants, cafes, shops, and cultural attractions just moments away.

- Situated on the 11th floor in the 'Darling Rise' complex
- Superb gas kitchen complete with quality Miele appliances
- Spacious bedroom with built-ins and access to balcony