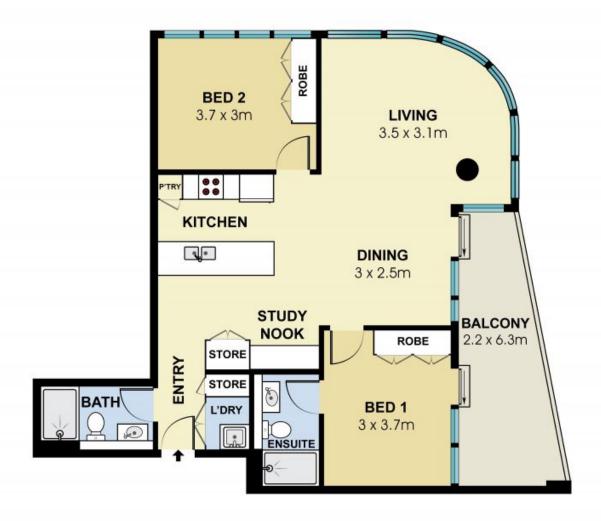

## Great Apartment with Mesmerizing Bridge and district views

This two bedroom is on the 27th floor of the renowned 'Embassy Tower' and be immersed in Sydney's spectacular cityscape, exceptional sunset and harbour views stretching to the horizon. Wrapped in floor-to-ceiling glass, its exceptional design captures the views from every room, making them a constant backdrop to everyday life.

Thoughtfully designed to capture views from the room, with one balconies and a showpiece kitchen perfect for impressive entertaining.

Properties such as these are rare and highly sought after, offering a sensational lifestyle and outstanding convenience.

Home Features: