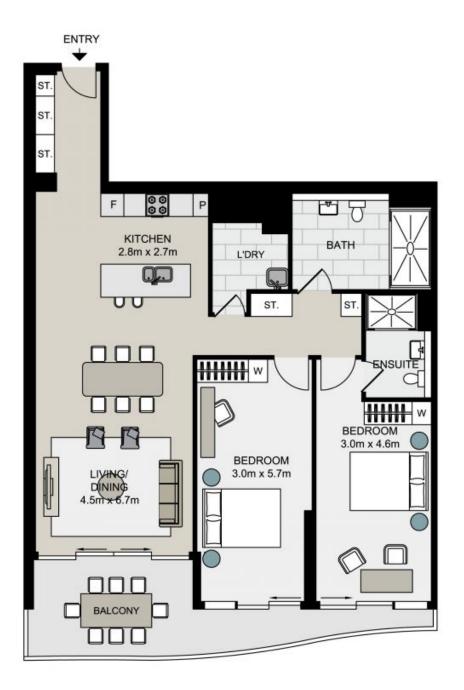

## Contact Agent

Stunning 2-Bedroom Apartment with Breathtaking Sydney Harbour Views

Discover the epitome of luxury living in this exquisite 2-bedroom apartment boasting unparalleled views of the iconic Sydney Harbour. Step inside to find a spacious and meticulously designed interior featuring a large shower room, catering to both comfort and accessibility needs. The open-plan layout seamlessly integrates the living, dining, and kitchen areas, creating an inviting space for relaxation and entertainment.

Inspect : Saturday, 11th May 2024 1:00 - 1:30

Type : Apartment Land : 143 m2 Building Size : 127 m2

Council Rates : \$376.20 p/q Water Rates : \$253.39 p/q Strata Rates : \$2,376.45 p/q

## Home Features:

- Amazing size internal & external living & dining areas

Jeffrey Li Byron Davies

0404 135 763 0424564266

TOTAL LIVING AREA: 127sqm TOTAL STRATA AREA: 143sqm

## 3608/500 Pacific Highway, St Leonards

NORTH