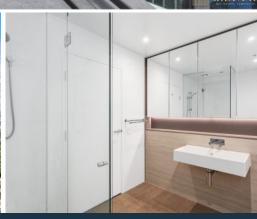

## Apartment Features:

- Large-sized bedroom, complete with built-ins (Master with ensuite)
- Functional layout and wonderful set up one bedroom located in the William tower
- Gourmet kitchen with tinted splashback and Miele appliances
- Tiled kitchen and living area with wool carpet within the bedroom
- Luxurious bathroom with Car space and storage space