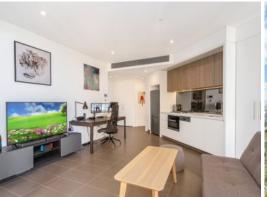

## Apartment Features:

- Large-sized bedroom, complete with built-ins (Master with ensuite)
- Functional layout and wonderful set up one bedroom located in the William tower
- Gourmet kitchen with tinted splashback and Miele appliances
- Tiled kitchen and living area with wool carpet within the bedroom
- Luxurious bathroom with Car space and storage space