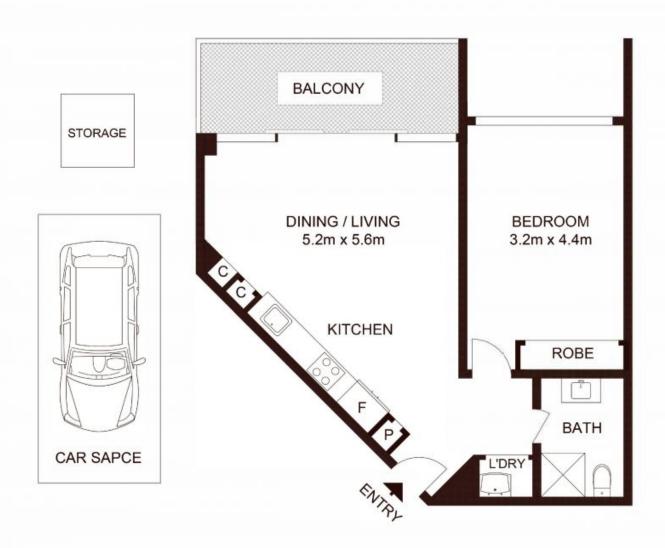

## Apartment Features:

- Large-sized bedroom, complete with built-ins (Master with ensuite)
- Functional layout and wonderful set up one bedroom located in the William tower
- Gourmet kitchen with tinted splashback and Miele appliances
- Tiled kitchen and living area with wool carpet within the bedroom
- Luxurious bathroom with Car space and storage space

## \$920 pw

Type : Apartment

Date Available: Friday, 2nd February 2024

**Jeffrey Li Faye Dai** 0404 135 763 0423 677 160

TOTAL LIVING AREA: 60sqm TOTAL STRATA AREA: 78sqm