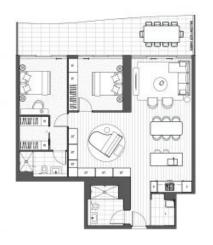

## **1PARKING** Luxury 2BED 2BATH THE -LANDMARK

Luxury 2BED PLUS FORMAL LOUNGE 2BATH 1PARKING

A new Lifestyle, over 1,000m2 of amenities designed to enhance your living.

Luxurious residences with expansive entertaining spaces offering spectacular views stretching from Sydney Harbour across the North Shore to Middle Harbour. Open floor plan and high-end finishes creating a modern look. Floor to ceiling thermal glass windows, large balconies, and kitted out kitchens with Miele appliances in spacious apartments with study/media areas.