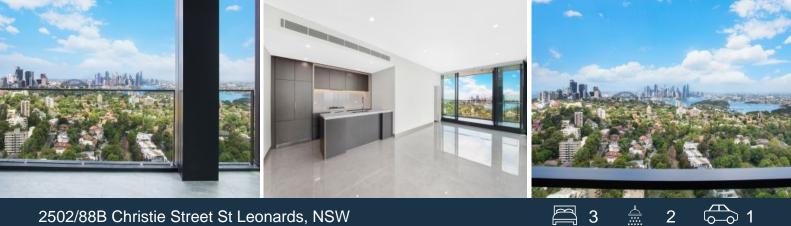

## 2502/88B Christie Street St Leonards, NSW

## Spectacular 3-Bedroom Penthouse on Lower North Shore with Mesmerizing Sydney Har

Nestled on the penthouse level, this exquisite 3-bedroom residence boasts an unrivaled panorama of the stunning Sydney Harbour. The focal point of this luxurious property is its living room, strategically positioned to face the harbor, offering residents an immersive experience of Sydney's iconic landmarks.

## Features:

- Samsung smart lock
- Designer kitchen tap-ware and bathroom fully tiled
- Porcelain large tiled floors, high shadow-line ceilings for interior
- Reverse cycle heating and cooling
- Positioned on top of "Mall 88" and connection to St Leonard's train station public
- trans