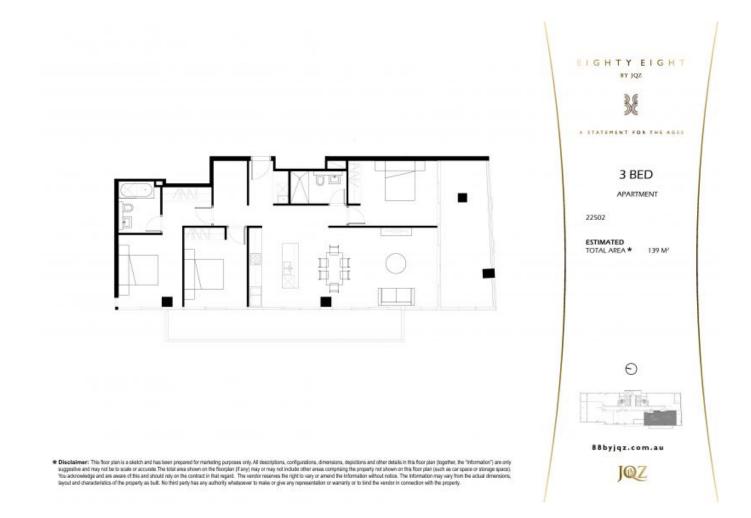

## Spectacular 3-Bedroom Penthouse on Lower North Shore with Mesmerizing Sydney Har

Nestled on the penthouse level, this exquisite 3-bedroom residence boasts an unrivaled panorama of the stunning Sydney Harbour. The focal point of this luxurious property is its living room, strategically positioned to face the harbor, offering residents an immersive experience of Sydney's iconic landmarks.